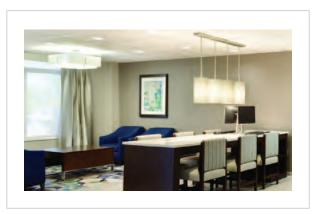

## Custom Lighting Solutions

| Design Firm:     | Studio 1 |
|------------------|----------|
| Purchasing Firm: | Neil Loc |
|                  |          |

Location / Type of Lighting:

Guestroom:

- Table Lamp
- Desk Lamp
- Floor Lamp
- Headboard Sconce

– Vanity Sconce

- Public Space:
- Lobby Chandelier
- Wall Sconce
- Table Lamp
- Floor Lamp
- Lounge Chandelier
- Pre-function Chandelier
- Restaurant Bar Pendants

| Completion: |  |
|-------------|--|
| 2021        |  |