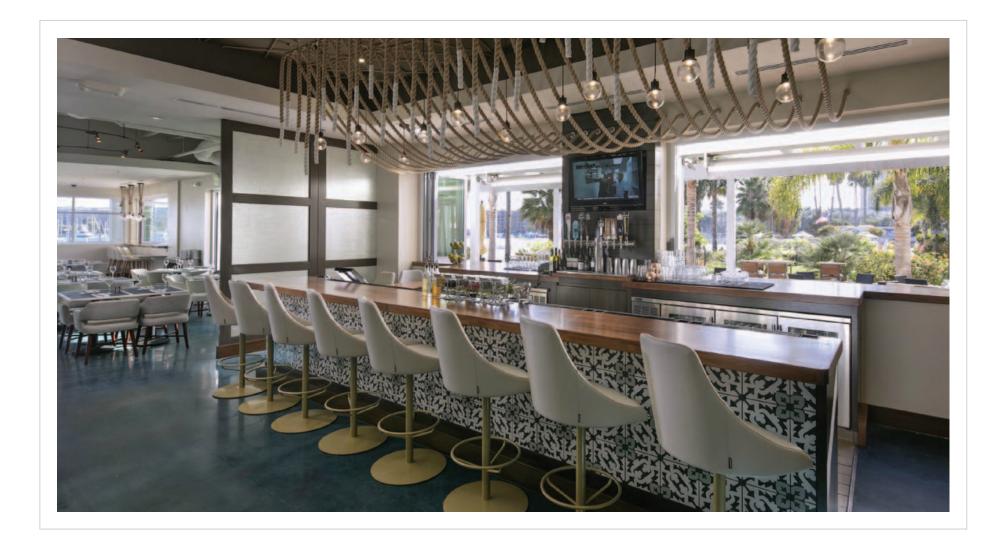

Location / Type of Lighting:

- Public Space:
- Exterior Wall Sconce
- Exterior Pendant
- Bar Pendant
- Registration Pendant
- Pre-function Chandelier
- Pre-function Wall Sconce
- Meeting Room Pendant
- Ballroom Chandelier
- Ballroom Wall Sconce
- Restaurant Wall Sconce