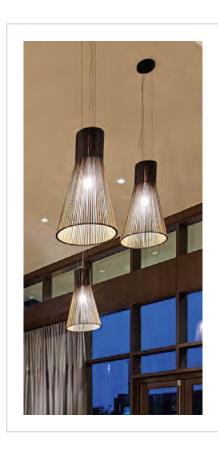

## Custom Lighting Solutions

| Design Firm:     | Studio 1 |
|------------------|----------|
| Purchasing Firm: | Neil Loc |
|                  |          |

Location / Type of Lighting:

Guestroom:

- Table Lamp
- Desk Lamp
- Floor Lamp
- Headboard Sconce

– Vanity Sconce

- Public Space:
- Lobby Chandelier
- Wall Sconce
- Table Lamp
- Floor Lamp
- Lounge Chandelier
- Pre-function Chandelier
- Restaurant Bar Pendants

| Completion: |  |
|-------------|--|
| 2021        |  |