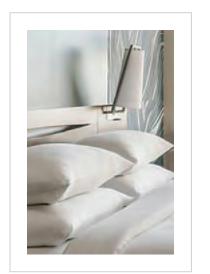

## Custom Lighting Solutions

| Design Firm:     | Studio 1 |
|------------------|----------|
| Purchasing Firm: | Neil Loc |
|                  |          |

Location / Type of Lighting:

Guestroom:

- Table Lamp
- Desk Lamp
- Floor Lamp
- Headboard Sconce

– Vanity Sconce

- Public Space:
- Lobby Chandelier
- Wall Sconce
- Table Lamp
- Floor Lamp
- Lounge Chandelier
- Pre-function Chandelier
- Restaurant Bar Pendants

| Completion: |  |
|-------------|--|
| 2021        |  |