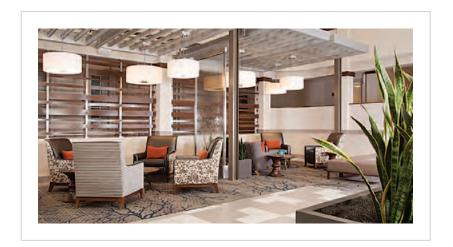

## Custom Lighting Solutions

| Design Firm:     | Studio 1 |
|------------------|----------|
| Purchasing Firm: | Neil Loc |
|                  |          |

Location / Type of Lighting:

Guestroom:

- Table Lamp
- Desk Lamp
- Floor Lamp
- Headboard Sconce

– Vanity Sconce

- Public Space:
- Lobby Chandelier
- Wall Sconce
- Table Lamp
- Floor Lamp
- Lounge Chandelier
- Pre-function Chandelier
- Restaurant Bar Pendants

| Completion: |  |
|-------------|--|
| 2021        |  |