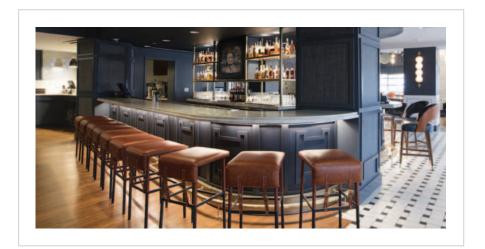

Location / Type of Lighting:

- Public Space:
- Exterior Wall Sconce
- Exterior Pendant
- Bar Pendant
- Registration Pendant
- Pre-function Chandelier
- Pre-function Wall Sconce
- Meeting Room Pendant
- Ballroom Chandelier
- Ballroom Wall Sconce
- Restaurant Wall Sconce