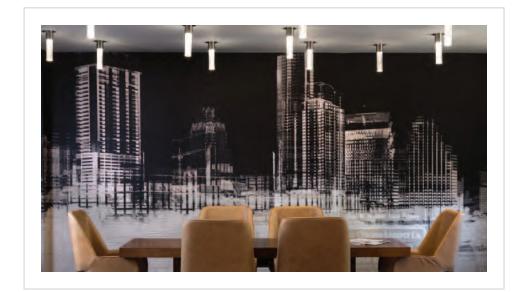

Location / Type of Lighting:

- Public Space:
- Exterior Wall Sconce
- Exterior Pendant
- Bar Pendant
- Registration Pendant
- Pre-function Chandelier
- Pre-function Wall Sconce
- Meeting Room Pendant
- Ballroom Chandelier
- Ballroom Wall Sconce
- Restaurant Wall Sconce

#### Guestrooms:

- Headboard Reading Light
- Floor Lamp
- Corridor Wall Sconce