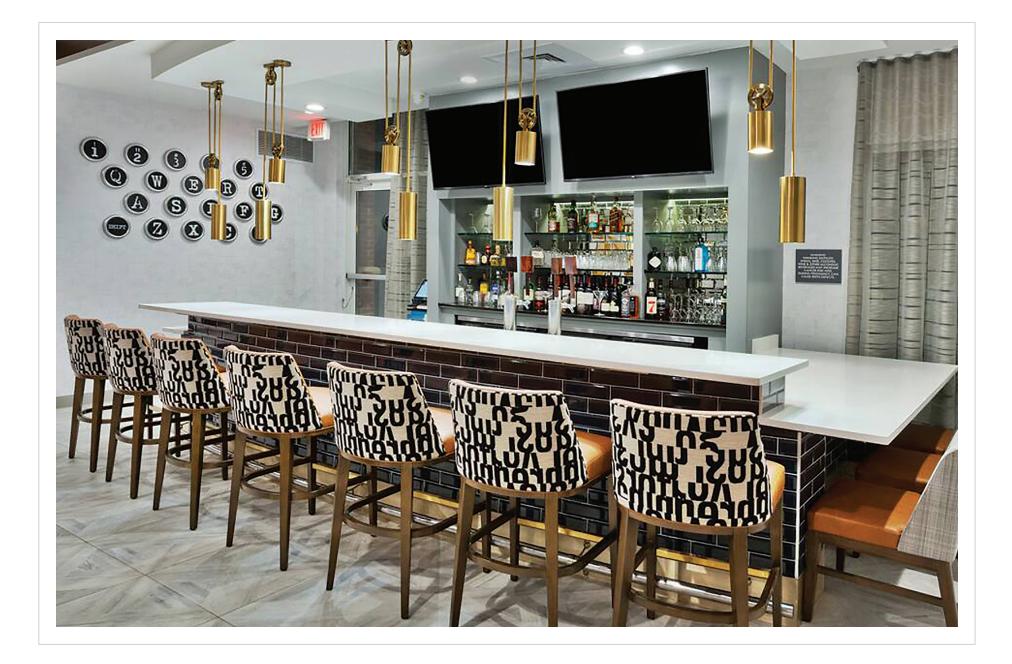

Public Space:

- Lounge Neon Light Pendant
- Lounge Wall Sconce
- Bar Pendant
- Bar Wall Sconce
- Lobby Pendant

Completion:

Concepts brought to light.

11 Design

Adams

|                  | el and Res |
|------------------|------------|
|                  |            |
| Design Firm:     | Gensler    |
| Purchasing Firm: | Jaguar H   |

Location / Type of Lighting:

- Public Space:
- Exterior Wall Sconce
- Exterior Pendant
- Bar Pendant
- Registration Pendant
- Pre-function Chandelier
- Pre-function Wall Sconce
- Meeting Room Pendant
- Ballroom Chandelier
- Ballroom Wall Sconce
- Restaurant Wall Sconce