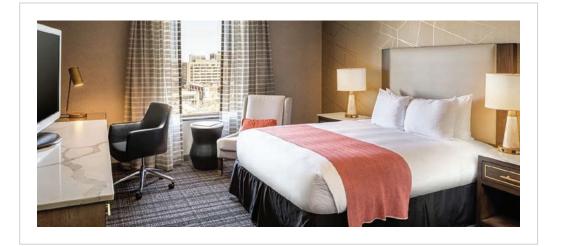

## Custom Lighting Solutions

| Design Firm:     | Studio 1 |
|------------------|----------|
| Purchasing Firm: | Neil Loc |
|                  |          |

Location / Type of Lighting:

Guestroom:

- Table Lamp
- Desk Lamp
- Floor Lamp
- Headboard Sconce

– Vanity Sconce

- Public Space:
- Lobby Chandelier
- Wall Sconce
- Table Lamp
- Floor Lamp
- Lounge Chandelier
- Pre-function Chandelier
- Restaurant Bar Pendants

| Completion: |  |
|-------------|--|
| 2021        |  |