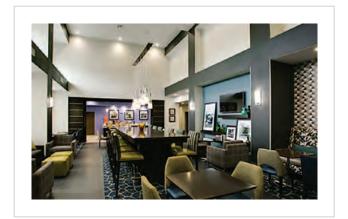

Public Space:

- Lounge Neon Light Pendant
- Lounge Wall Sconce
- Bar Pendant
- Bar Wall Sconce
- Lobby Pendant

Completion:

Concepts brought to light.

11 Design

Adams

|                  | el and Res |
|------------------|------------|
|                  |            |
| Design Firm:     | Gensler    |
| Purchasing Firm: | Jaguar H   |

Location / Type of Lighting:

- Public Space:
- Exterior Wall Sconce
- Exterior Pendant
- Bar Pendant
- Registration Pendant
- Pre-function Chandelier
- Pre-function Wall Sconce
- Meeting Room Pendant
- Ballroom Chandelier
- Ballroom Wall Sconce
- Restaurant Wall Sconce

#### Guestrooms:

- Headboard Reading Light
- Floor Lamp
- Corridor Wall Sconce