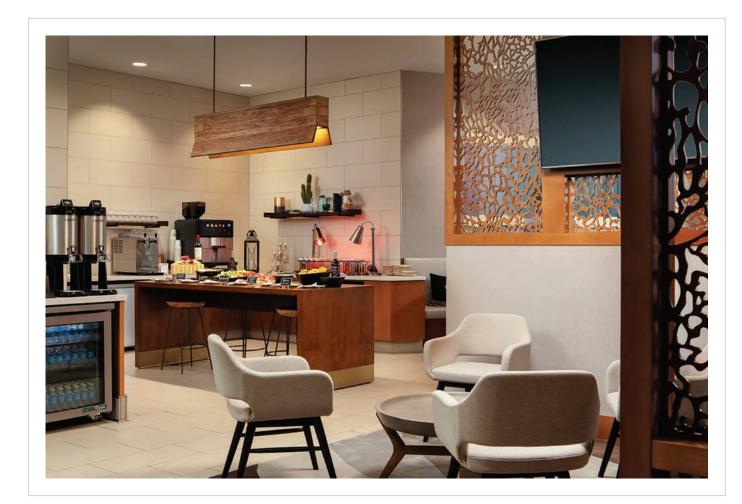

Location / Type of Lighting:

- Public Space:
- Exterior Wall Sconce
- Exterior Pendant
- Bar Pendant
- Registration Pendant
- Pre-function Chandelier
- Pre-function Wall Sconce
- Meeting Room Pendant
- Ballroom Chandelier
- Ballroom Wall Sconce
- Restaurant Wall Sconce

#### Guestrooms:

- Headboard Reading Light
- Floor Lamp
- Corridor Wall Sconce

#### Residences:

- Kitchen Pendant
- Corridor Pendant
- Exterior Wall Sconce

| Completion: |  |
|-------------|--|
| 2020        |  |

r Hospitality

| Marriott Au      |                      |
|------------------|----------------------|
|                  |                      |
| Design Firm:     | Studio 1             |
| Purchasing Firm: | Marriott<br>Design F |
|                  |                      |