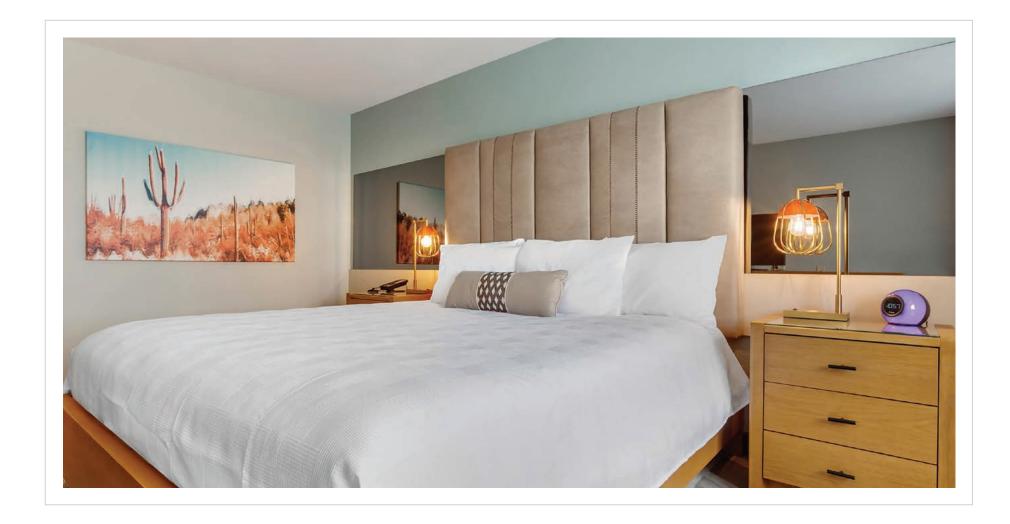

## Custom Lighting Solutions

| Design Firm:     | Studio 1 |
|------------------|----------|
| Purchasing Firm: | Neil Loc |
|                  |          |

Location / Type of Lighting:

Guestroom:

- Table Lamp
- Desk Lamp
- Floor Lamp
- Headboard Sconce

– Vanity Sconce

- Public Space:
- Lobby Chandelier
- Wall Sconce
- Table Lamp
- Floor Lamp
- Lounge Chandelier
- Pre-function Chandelier
- Restaurant Bar Pendants

| Completion: |  |
|-------------|--|
| 2021        |  |