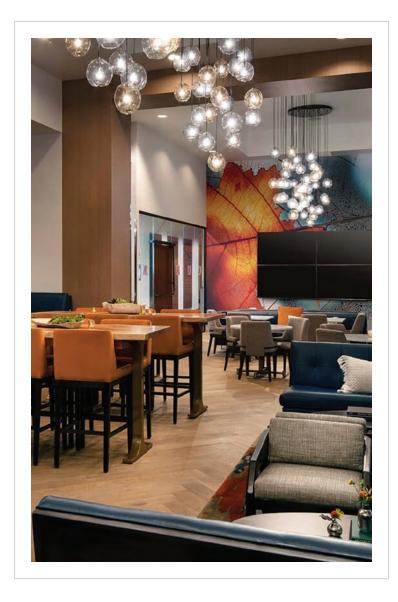

## Custom Lighting Solutions

| Design Firm:     | Studio 1 |
|------------------|----------|
| Purchasing Firm: | Neil Loc |
|                  |          |

Location / Type of Lighting:

Guestroom:

- Table Lamp
- Desk Lamp
- Floor Lamp
- Headboard Sconce

– Vanity Sconce

- Public Space:
- Lobby Chandelier
- Wall Sconce
- Table Lamp
- Floor Lamp
- Lounge Chandelier
- Pre-function Chandelier
- Restaurant Bar Pendants

| Completion: |  |
|-------------|--|
| 2021        |  |