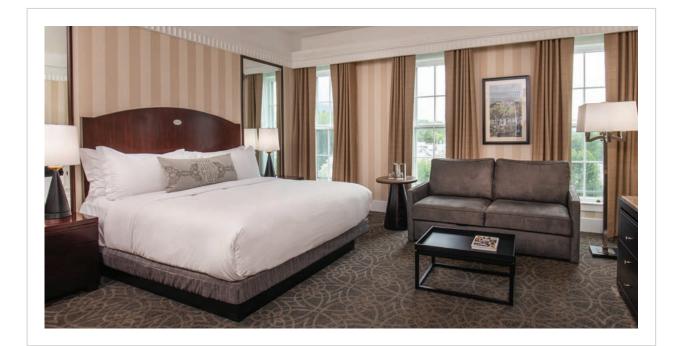

Public Space: – Chandeliers

- Ceiling Pendants
- Wall Sconce
- Floor Lamp

| Completion: |
|-------------|
| 2019        |
|             |

Concepts brought to light.

gm Design

Stringfellow

| Renaissance Midtown                             |
|-------------------------------------------------|
| Atlanta, GA                                     |
| Design Firm: Studio 11                          |
| Purchasing Firm: Martin St                      |
|                                                 |
| Location / Type of Lighting:                    |
| Guest Room:                                     |
| – Headboard Sconce<br>– Corridor Ceiling Lights |
|                                                 |
| Completion:<br>2018                             |
|                                                 |