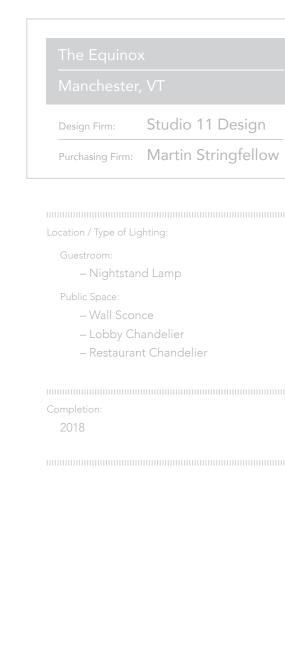

Public Space: – Chandeliers

- Ceiling Pendants
- Wall Sconce
- Floor Lamp

| Completion: |
|-------------|
| 2019        |
|             |

Concepts brought to light.

gm Design

Stringfellow

| Renaissance Midtown                             |
|-------------------------------------------------|
| Atlanta, GA                                     |
| Design Firm: Studio 11                          |
| Purchasing Firm: Martin St                      |
|                                                 |
| Location / Type of Lighting:                    |
| Guest Room:                                     |
| – Headboard Sconce<br>– Corridor Ceiling Lights |
|                                                 |
| Completion:<br>2018                             |
|                                                 |