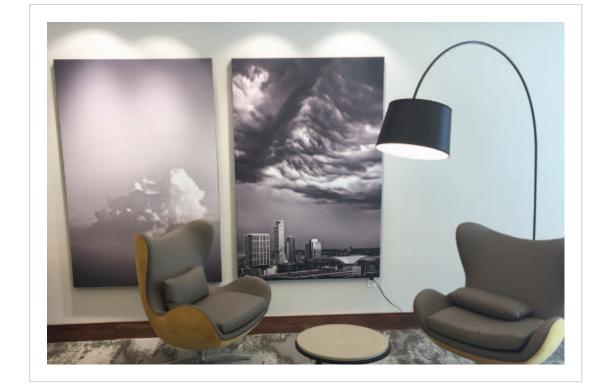

Public Space:

- Lounge Neon Light Pendant
- Lounge Wall Sconce
- Bar Pendant
- Bar Wall Sconce
- Lobby Pendant

Completion:

Concepts brought to light.

11 Design

Adams

|                  | el and Res |
|------------------|------------|
|                  |            |
| Design Firm:     | Gensler    |
| Purchasing Firm: | Jaguar H   |

Location / Type of Lighting:

- Public Space:
- Exterior Wall Sconce
- Exterior Pendant
- Bar Pendant
- Registration Pendant
- Pre-function Chandelier
- Pre-function Wall Sconce
- Meeting Room Pendant
- Ballroom Chandelier
- Ballroom Wall Sconce
- Restaurant Wall Sconce

#### Guestrooms:

- Headboard Reading Light
- Floor Lamp
- Corridor Wall Sconce