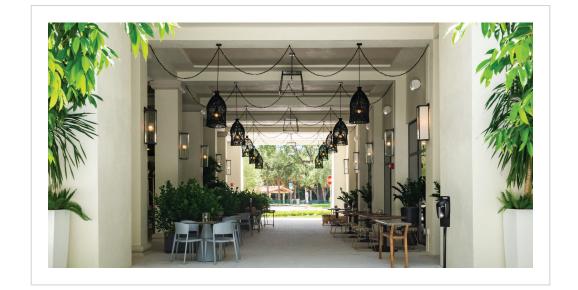

Public Space:

- Lounge Neon Light Pendant
- Lounge Wall Sconce
- Bar Pendant
- Bar Wall Sconce
- Lobby Pendant

Completion:

Concepts brought to light.

11 Design

Adams

|                  | el and Res |
|------------------|------------|
|                  |            |
| Design Firm:     | Gensler    |
| Purchasing Firm: | Jaguar H   |

Location / Type of Lighting:

- Public Space:
- Exterior Wall Sconce
- Exterior Pendant
- Bar Pendant
- Registration Pendant
- Pre-function Chandelier
- Pre-function Wall Sconce
- Meeting Room Pendant
- Ballroom Chandelier
- Ballroom Wall Sconce
- Restaurant Wall Sconce