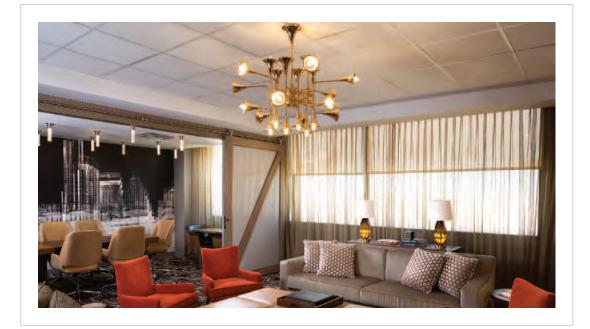

Location / Type of Lighting:

- Public Space:
- Exterior Wall Sconce
- Exterior Pendant
- Bar Pendant
- Registration Pendant
- Pre-function Chandelier
- Pre-function Wall Sconce
- Meeting Room Pendant
- Ballroom Chandelier
- Ballroom Wall Sconce
- Restaurant Wall Sconce

#### Guestrooms:

- Headboard Reading Light
- Floor Lamp
- Corridor Wall Sconce