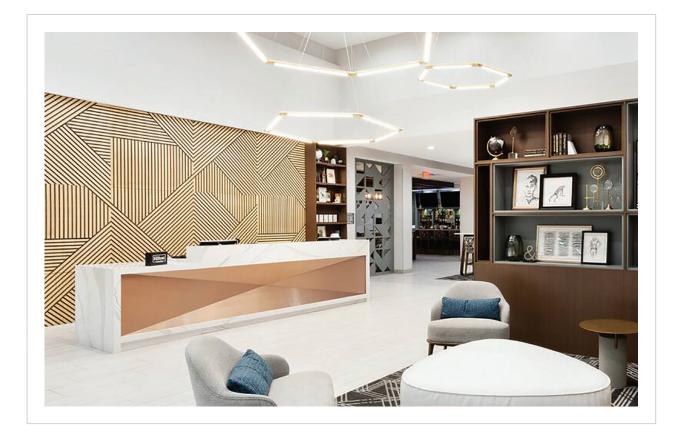

## Custom Lighting Solutions











| Design Firm:     | Studio 1 |
|------------------|----------|
| Purchasing Firm: | Neil Loc |
|                  |          |

Location / Type of Lighting:

Guestroom:

- Table Lamp
- Desk Lamp
- Floor Lamp
- Headboard Sconce

– Vanity Sconce

- Public Space:
- Lobby Chandelier
- Wall Sconce
- Table Lamp
- Floor Lamp
- Lounge Chandelier
- Pre-function Chandelier
- Restaurant Bar Pendants

| Completion: |  |
|-------------|--|
| 2021        |  |



11 Design

ocke & Associates









| Design Firm:     | Pond |
|------------------|------|
| Purchasing Firm: | Pond |
|                  |      |

Location / Type of Lighting: Guestroom: – Headboard Sconce – Desk Lamp Public Space: – Lobby Chandelier – Bar Pendant

Completion: 2020















- Location / Type of Lighting:
- Guestroom:
- Entry Light
- Table Lamp

– Floor Lamp

- Public Space: – Lobby Chandelier
- Registration Pendant
- Dining Pendant
- Dining Wall Sconce

Completion: 2020



| Lodging  |  |
|----------|--|
| Lociging |  |











| Beeman Ho        |           |
|------------------|-----------|
|                  |           |
| Design Firm:     | Studio 1  |
| Purchasing Firm: | Carroll A |

Public Space:

- Lounge Neon Light Pendant
- Lounge Wall Sconce
- Bar Pendant
- Bar Wall Sconce
- Lobby