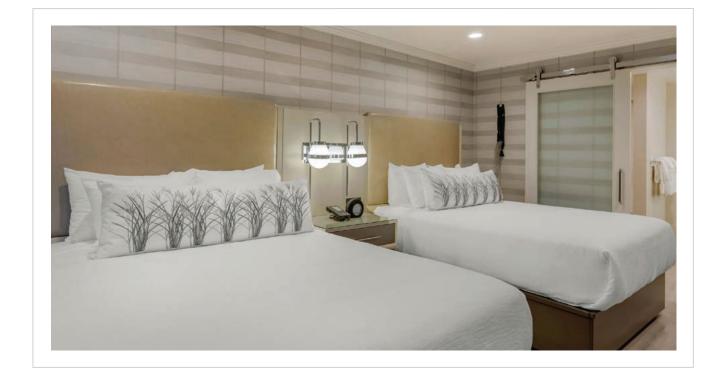

Floor Lamp

| Completion: |
|-------------|
| 2019        |
|             |

Concepts brought to light.



gm Design

Stringfellow







| Renaissance Midtown                             |
|-------------------------------------------------|
| Atlanta, GA                                     |
| Design Firm: Studio 11                          |
| Purchasing Firm: Martin St                      |
|                                                 |
| Location / Type of Lighting:                    |
| Guest Room:                                     |
| – Headboard Sconce<br>– Corridor Ceiling Lights |
|                                                 |
| Completion:<br>2018                             |
|                                                 |



n 11 Design Stringfellow















| Location / Type of Lighting: |
|------------------------------|
| Guestroom:                   |
| – Headboard Lights           |
| – Desk Lamp                  |
| Public Space:                |
| – Ceiling Pendants           |
| – Chandelier                 |

| Completion: |  |
|-------------|--|
| 2018        |  |
|             |  |













Location / Type of Lighting: Guest Room: – Table Lamps – Headboard Sconces – Floor Lamps

Completion: 2017



| 1 |  | e | 2 |  |  | ) | ) | e |      | 5 | i |   | 0 | 1 | r | 1 |      |  |  |  |  |  |  |  |
|---|--|---|---|--|--|---|---|---|------|---|---|---|---|---|---|---|------|--|--|--|--|--|--|--|
|   |  |   |   |  |  |   |   |   | <br> |   |   |   |   | _ |   |   | <br> |  |  |  |  |  |  |  |
|   |  |   |   |  |  |   |   |   |