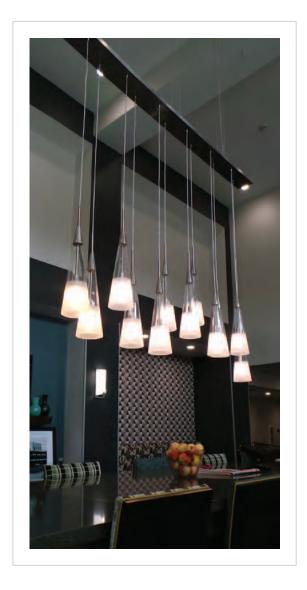

Public Space:

- Lounge Neon Light Pendant
- Lounge Wall Sconce
- Bar Pendant
- Bar Wall Sconce
- Lobby Pendant

Completion:

Concepts brought to light.

11 Design

Adams

|                  | el and Res |
|------------------|------------|
|                  |            |
| Design Firm:     | Gensler    |
| Purchasing Firm: | Jaguar H   |

Location / Type of Lighting:

- Public Space:
- Exterior Wall Sconce
- Exterior Pendant
- Bar Pendant
- Registration Pendant
- Pre-function Chandelier
- Pre-function Wall Sconce
- Meeting Room Pendant
- Ballroom Chandelier
- Ballroom Wall Sconce
- Restaurant Wall Sconce

#### Guestrooms:

- Headboard Reading Light
- Floor Lamp
- Corridor Wall Sconce