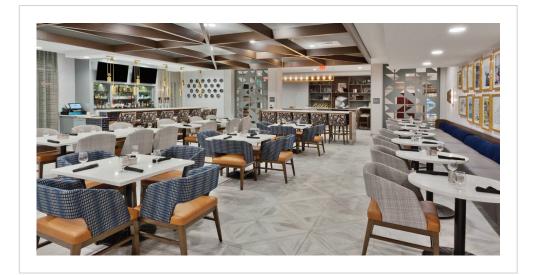

## Custom Lighting Solutions











| Design Firm:     | Studio 1 |
|------------------|----------|
| Purchasing Firm: | Neil Loc |
|                  |          |

Location / Type of Lighting:

Guestroom:

- Table Lamp
- Desk Lamp
- Floor Lamp
- Headboard Sconce

– Vanity Sconce

- Public Space:
- Lobby Chandelier
- Wall Sconce
- Table Lamp
- Floor Lamp
- Lounge Chandelier
- Pre-function Chandelier
- Restaurant Bar Pendants

| Completion: |  |
|-------------|--|
| 2021        |  |



11 Design

ocke & Associates









| Design Firm:     | Pond |
|------------------|------|
| Purchasing Firm: | Pond |
|                  |      |

Location / Type of Lighting: Guestroom: – Headboard Sconce – Desk Lamp Public Space: – Lobby Chandelier – Bar Pendant

Completion: 2020















- Location / Type of Lighting:
- Guestroom:
- Entry Light
- Table Lamp

– Floor Lamp

- Public Space: – Lobby Chandelier
- Registration Pendant
- Dining Pendant
- Dining Wall Sconce

Completion: 2020



| Lodging  |  |
|----------|--|
| Lociging |  |











| Beeman Ho        |           |
|------------------|-----------|
|                  |           |
| Design Firm:     | Studio 1  |
| Purchasing Firm: | Carroll A |

Public Space:

- Lounge Neon Light Pendant
- Lounge Wall Sconce
- Bar Pendant
- Bar Wall Sconce
- Lobby Pe