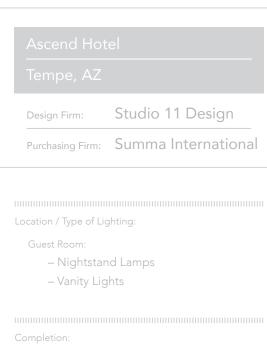

11 Design

ocke & Associates

| Design Firm:     | Pond |
|------------------|------|
| Purchasing Firm: | Pond |
|                  |      |

Location / Type of Lighting: Guestroom: – Headboard Sconce – Desk Lamp Public Space: – Lobby Chandelier – Bar Pendant