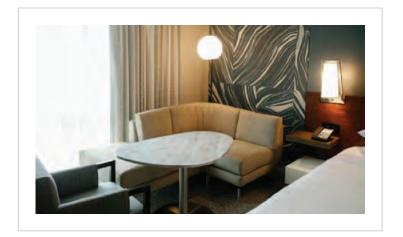

## Custom Lighting Solutions

| Design Firm:     | Studio 1 |
|------------------|----------|
| Purchasing Firm: | Neil Loc |
|                  |          |

Location / Type of Lighting:

Guestroom:

- Table Lamp
- Desk Lamp
- Floor Lamp
- Headboard Sconce

– Vanity Sconce

- Public Space:
- Lobby Chandelier
- Wall Sconce
- Table Lamp
- Floor Lamp
- Lounge Chandelier
- Pre-function Chandelier
- Restaurant Bar Pendants

| Completion: |  |
|-------------|--|
| 2021        |  |