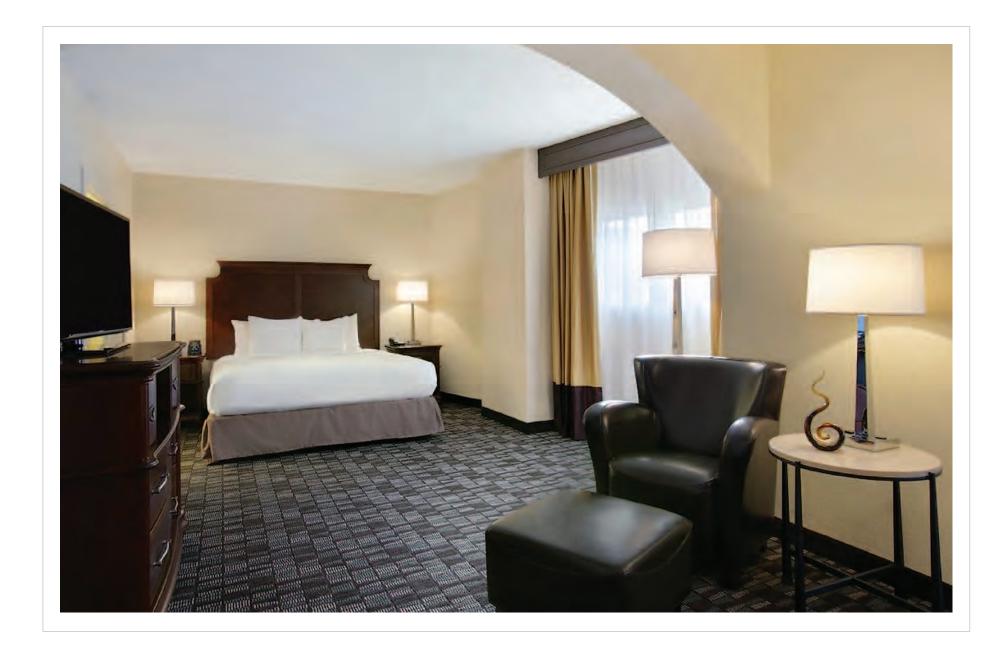

Location / Type of Lighting:

- Guest Room:
- Floor Lamp
- Table Lamp
- Desk Lamp
- Bathroom Wall Sconce
- Entry Wall Sconce
- Ceiling Pendants
- Corridor Wall Sconces

Completion: 2016

| Fort Worth,           |                            |
|-----------------------|----------------------------|
| Design Firm:          | Studio 11 Design           |
| Purchasing Firm:      | The Carroll Adams<br>Group |
| ocation / Type of Lid |                            |