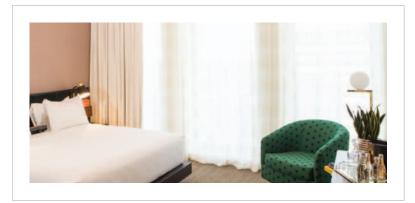

## Custom Lighting Solutions

| Design Firm:     | Studio 1 |
|------------------|----------|
| Purchasing Firm: | Neil Loc |
|                  |          |

Location / Type of Lighting:

Guestroom:

- Table Lamp
- Desk Lamp
- Floor Lamp
- Headboard Sconce

– Vanity Sconce

- Public Space:
- Lobby Chandelier
- Wall Sconce
- Table Lamp
- Floor Lamp
- Lounge Chandelier
- Pre-function Chandelier
- Restaurant Bar Pendants

| Completion: |  |
|-------------|--|
| 2021        |  |