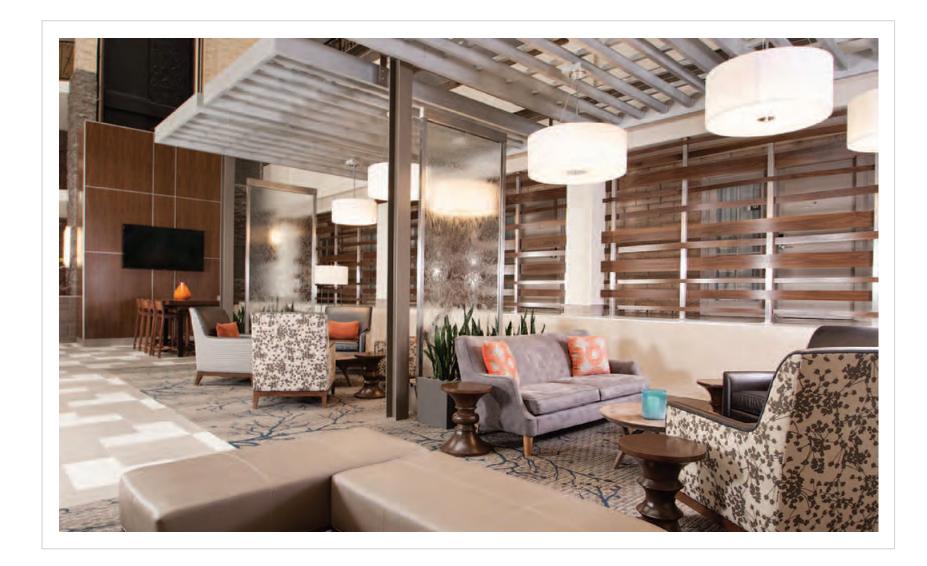

## Custom Lighting Solutions

| Design Firm:     | Studio 1 |
|------------------|----------|
| Purchasing Firm: | Neil Loc |
|                  |          |

Location / Type of Lighting:

Guestroom:

- Table Lamp
- Desk Lamp
- Floor Lamp
- Headboard Sconce

– Vanity Sconce

- Public Space:
- Lobby Chandelier
- Wall Sconce
- Table Lamp
- Floor Lamp
- Lounge Chandelier
- Pre-function Chandelier
- Restaurant Bar Pendants

| Completion: |  |
|-------------|--|
| 2021        |  |