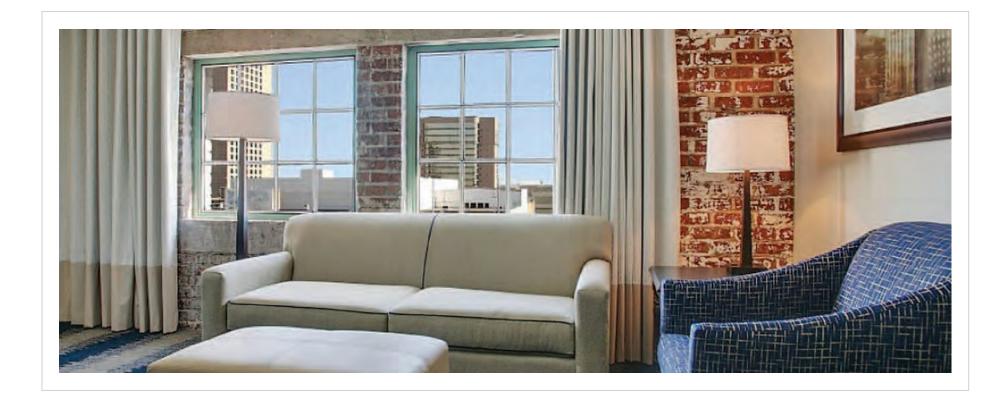

## Custom Lighting Solutions

| Design Firm:     | Studio 1 |
|------------------|----------|
| Purchasing Firm: | Neil Loc |
|                  |          |

Location / Type of Lighting:

Guestroom:

- Table Lamp
- Desk Lamp
- Floor Lamp
- Headboard Sconce

– Vanity Sconce

- Public Space:
- Lobby Chandelier
- Wall Sconce
- Table Lamp
- Floor Lamp
- Lounge Chandelier
- Pre-function Chandelier
- Restaurant Bar Pendants

| Completion: |  |
|-------------|--|
| 2021        |  |