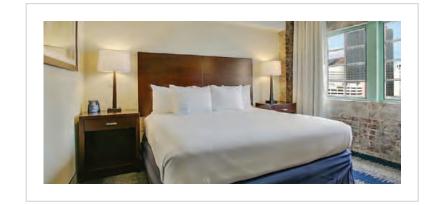

## Custom Lighting Solutions

| Design Firm:     | Studio 1 |
|------------------|----------|
| Purchasing Firm: | Neil Loc |
|                  |          |

Location / Type of Lighting:

Guestroom:

- Table Lamp
- Desk Lamp
- Floor Lamp
- Headboard Sconce

– Vanity Sconce

- Public Space:
- Lobby Chandelier
- Wall Sconce
- Table Lamp
- Floor Lamp
- Lounge Chandelier
- Pre-function Chandelier
- Restaurant Bar Pendants

| Completion: |  |
|-------------|--|
| 2021        |  |