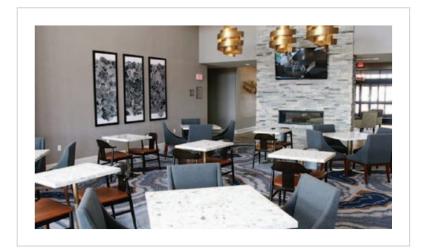

Completion: 2020

- Location / Type of Lighting:
- Guestroom:
- Entry Light
- Table Lamp

– Floor Lamp

- Public Space: – Lobby Chandelier
- Registration Pendant
- Dining Pendant
- Dining Wall Sconce

Completion: 2020