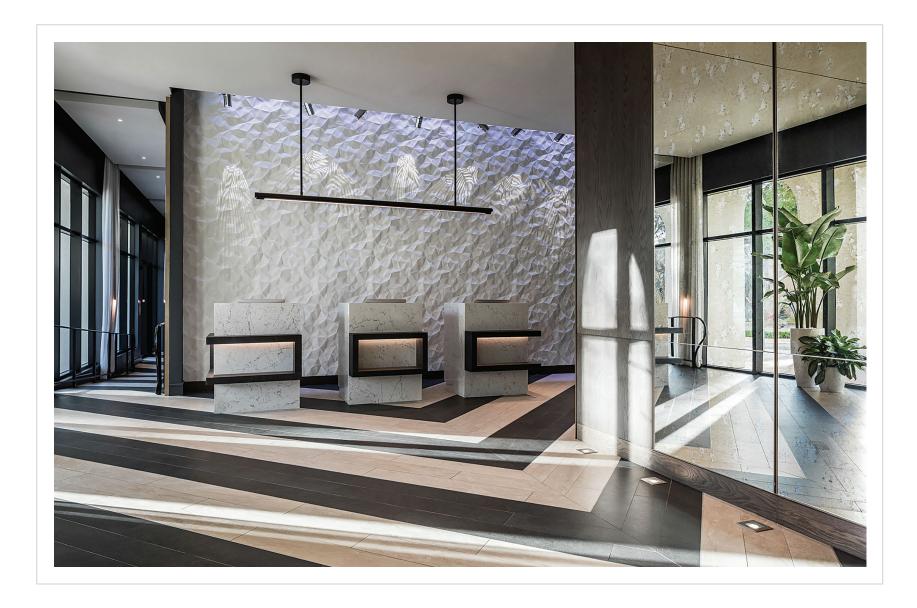

Location / Type of Lighting:

Public Space:

- Lobby Floor Lamp
- Lobby Table Lamp
- Lobby Pendant
- Prefunction Ceiling Fixture – Prefunction Floor Lamp
- Meeting Room Ceiling Fixture
- Nieeting Room Celling Fix – Business Center Pendant

Guestroom:

uestroom.

– Wall Sconce – Corridor Wall Sconce

Completion:

October 2017

Design

<sup>-</sup> Hospitality

xture np g Fixture lant