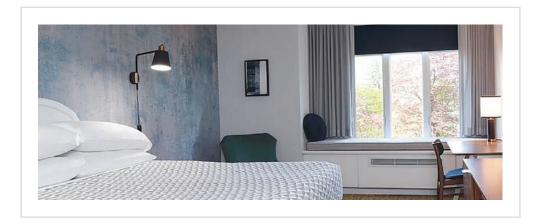

## Custom Lighting Solutions

| Design Firm:     | Studio 1 |
|------------------|----------|
| Purchasing Firm: | Neil Loc |
|                  |          |

Location / Type of Lighting:

Guestroom:

- Table Lamp
- Desk Lamp
- Floor Lamp
- Headboard Sconce

– Vanity Sconce

- Public Space:
- Lobby Chandelier
- Wall Sconce
- Table Lamp
- Floor Lamp
- Lounge Chandelier
- Pre-function Chandelier
- Restaurant Bar Pendants

| Completion: |  |
|-------------|--|
| 2021        |  |