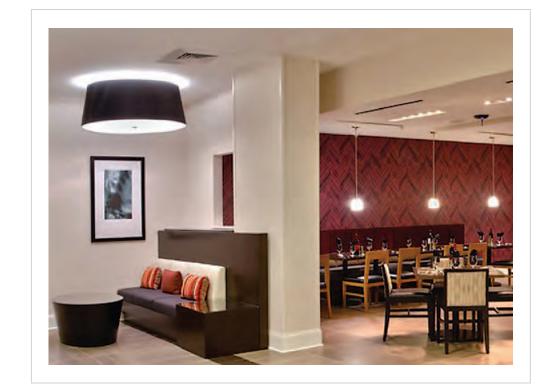

Location / Type of Lighting:

- Guest Room:
- Headboard Sconce
- Desk Lamp
- Floor Lamp

Completion: 2019

Collection

11 Design

t Global Procurement

|                        | ow Restau |
|------------------------|-----------|
| Dallas, TX             |           |
| Design Firm:           | Duncan    |
| Purchasing Firm:       | Duncan    |
|                        |           |
|                        |           |
| Location / Type of Lig | ghting:   |
| Public Space:          |           |

– Bartop Lamp – Wall Sconce

Completion: 2019

Concepts brought to light.

aurant n Design Group n Design Group

Guestroom:

– Table Lamp

 Nightstand Lamp – Corridor Wall Sconce

Public Space: