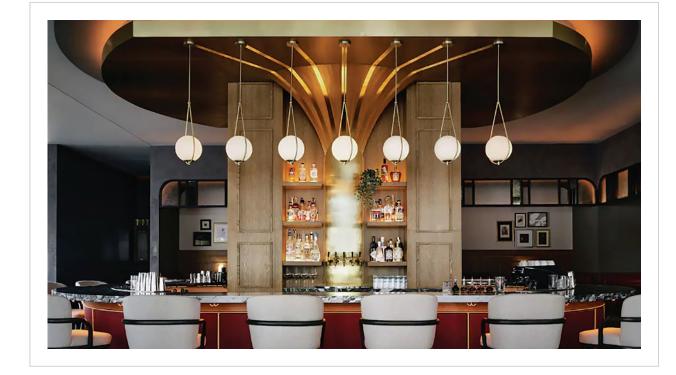

Public Space:

- Lounge Neon Light Pendant
- Lounge Wall Sconce
- Bar Pendant
- Bar Wall Sconce
- Lobby Pendant

Completion:

Concepts brought to light.

11 Design

Adams

|                  | el and Res |
|------------------|------------|
|                  |            |
| Design Firm:     | Gensler    |
| Purchasing Firm: | Jaguar H   |

Location / Type of Lighting:

- Public Space:
- Exterior Wall Sconce
- Exterior Pendant
- Bar Pendant
- Registration Pendant
- Pre-function Chandelier
- Pre-function Wall Sconce
- Meeting Room Pendant
- Ballroom Chandelier
- Ballroom Wall Sconce
- Restaurant Wall Sconce