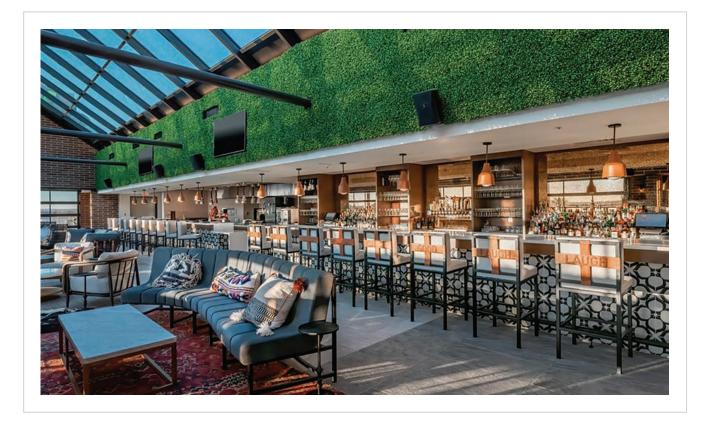

Public Space:

- Lounge Neon Light Pendant
- Lounge Wall Sconce
- Bar Pendant
- Bar Wall Sconce
- Lobby Pendant

Completion:

Concepts brought to light.

11 Design

Adams

|                  | el and Res |
|------------------|------------|
|                  |            |
| Design Firm:     | Gensler    |
| Purchasing Firm: | Jaguar H   |

Location / Type of Lighting:

- Public Space:
- Exterior Wall Sconce
- Exterior Pendant
- Bar Pendant
- Registration Pendant
- Pre-function Chandelier
- Pre-function Wall Sconce
- Meeting Room Pendant
- Ballroom Chandelier
- Ballroom Wall Sconce
- Restaurant Wall Sconce