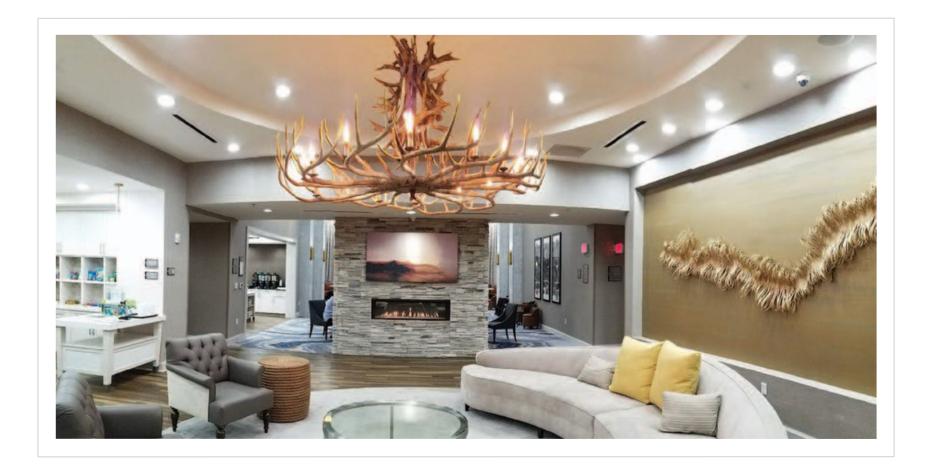

– Vanity Sconce

- Public Space:
- Lobby Chandelier
- Wall Sconce
- Table Lamp
- Floor Lamp
- Lounge Chandelier
- Pre-function Chandelier
- Restaurant Bar Pendants

| Completion: |  |
|-------------|--|
| 2021        |  |