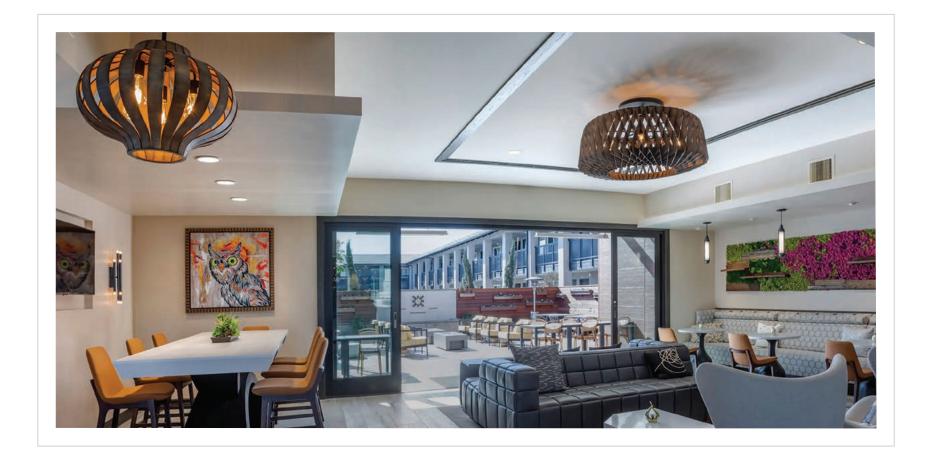

Public Space:

- Lounge Neon Light Pendant
- Lounge Wall Sconce
- Bar Pendant
- Bar Wall Sconce
- Lobby Pendant

Completion:

Concepts brought to light.

11 Design

Adams

|                  | el and Res |
|------------------|------------|
|                  |            |
| Design Firm:     | Gensler    |
| Purchasing Firm: | Jaguar H   |

Location / Type of Lighting:

- Public Space:
- Exterior Wall Sconce
- Exterior Pendant
- Bar Pendant
- Registration Pendant
- Pre-function Chandelier
- Pre-function Wall Sconce
- Meeting Room Pendant
- Ballroom Chandelier
- Ballroom Wall Sconce
- Restaurant Wall Sconce