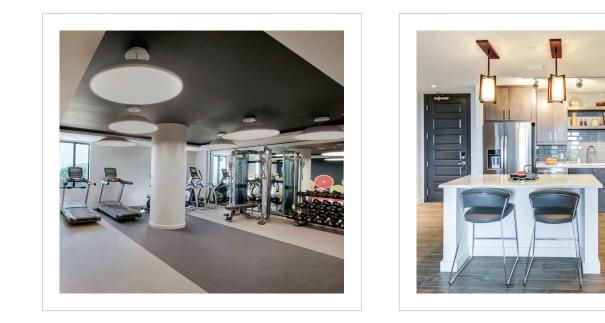

#### Residences:

- Kitchen Pendant
- Corridor Pendant
- Exterior Wall Sconce

| Completion: |  |
|-------------|--|
| 2020        |  |

r Hospitality

| Marriott Au      |                      |
|------------------|----------------------|
|                  |                      |
| Design Firm:     | Studio 1             |
| Purchasing Firm: | Marriott<br>Design F |
|                  |                      |