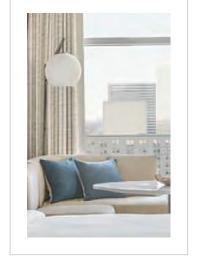

## Custom Lighting Solutions

| Design Firm:     | Studio 1 |
|------------------|----------|
| Purchasing Firm: | Neil Loc |
|                  |          |

Location / Type of Lighting:

Guestroom:

- Table Lamp
- Desk Lamp
- Floor Lamp
- Headboard Sconce

– Vanity Sconce

- Public Space:
- Lobby Chandelier
- Wall Sconce
- Table Lamp
- Floor Lamp
- Lounge Chandelier
- Pre-function Chandelier
- Restaurant Bar Pendants

| Completion: |  |
|-------------|--|
| 2021        |  |