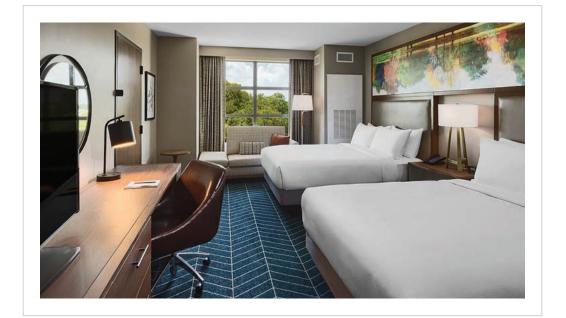

11 Design

ocke & Associates

| Design Firm:     | Pond |
|------------------|------|
| Purchasing Firm: | Pond |
|                  |      |

Location / Type of Lighting: Guestroom: – Headboard Sconce – Desk Lamp Public Space: – Lobby Chandelier – Bar Pendant