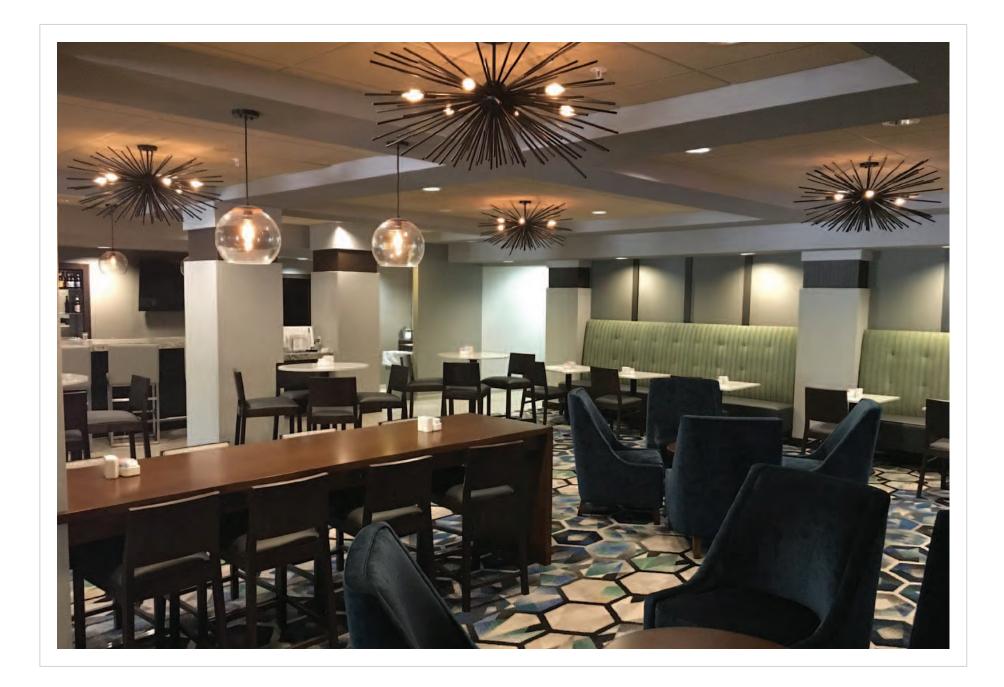

Public Space:

- Lounge Neon Light Pendant
- Lounge Wall Sconce
- Bar Pendant
- Bar Wall Sconce
- Lobby Pendant

Completion:

Concepts brought to light.

11 Design

Adams

|                  | el and Res |
|------------------|------------|
|                  |            |
| Design Firm:     | Gensler    |
| Purchasing Firm: | Jaguar H   |

Location / Type of Lighting:

- Public Space:
- Exterior Wall Sconce
- Exterior Pendant
- Bar Pendant
- Registration Pendant
- Pre-function Chandelier
- Pre-function Wall Sconce
- Meeting Room Pendant
- Ballroom Chandelier
- Ballroom Wall Sconce
- Restaurant Wall Sconce