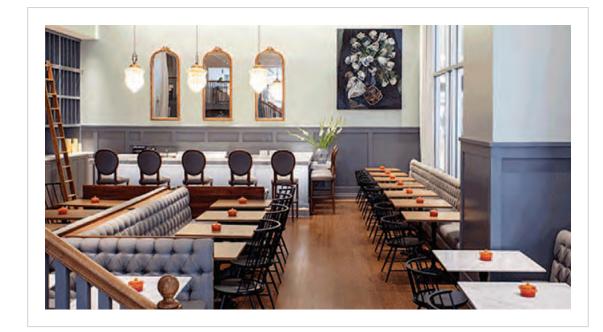

Location / Type of Lighting:

- Public Space:
- Exterior Wall Sconce
- Exterior Pendant
- Bar Pendant
- Registration Pendant
- Pre-function Chandelier
- Pre-function Wall Sconce
- Meeting Room Pendant
- Ballroom Chandelier
- Ballroom Wall Sconce
- Restaurant Wall Sconce