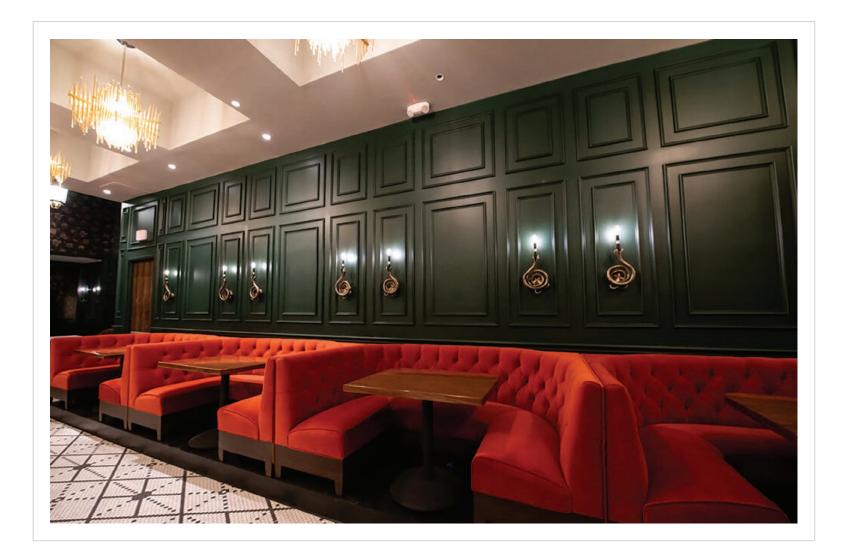

Public Space: – Bar Pendants

Completion: 2019

Concepts brought to light.

| Design Firm: Knibb D                        |
|---------------------------------------------|
| Purchasing Firm: Canoe H                    |
|                                             |
| Location / Type of Lighting:<br>Guest Room: |
| – Table Lamp                                |
| – Bedside Wall Sconce                       |
| Completion:<br>2018                         |
|                                             |