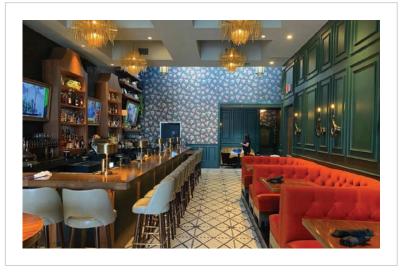

Public Space:

- Lounge Neon Light Pendant
- Lounge Wall Sconce
- Bar Pendant
- Bar Wall Sconce
- Lobby Pendant

Completion:

Concepts brought to light.

11 Design

Adams

|                  | el and Res |
|------------------|------------|
|                  |            |
| Design Firm:     | Gensler    |
| Purchasing Firm: | Jaguar H   |