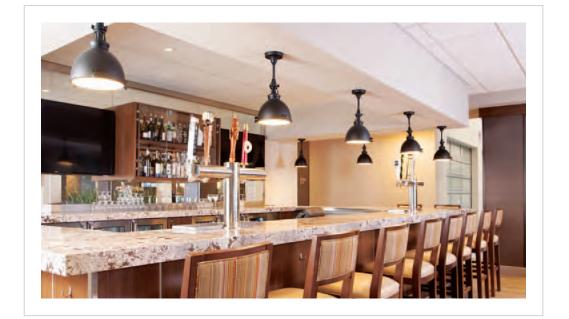

11 Design

ocke & Associates

| Design Firm:     | Pond |
|------------------|------|
| Purchasing Firm: | Pond |
|                  |      |

Location / Type of Lighting: Guestroom: – Headboard Sconce – Desk Lamp Public Space: – Lobby Chandelier – Bar Pendant

Completion: 2020

- Location / Type of Lighting:
- Guestroom:
- Entry Light
- Table Lamp

– Floor Lamp

- Public Space: – Lobby Chandelier
- Registration Pendant
- Dining Pendant
- Dining Wall Sconce

Completion: 2020