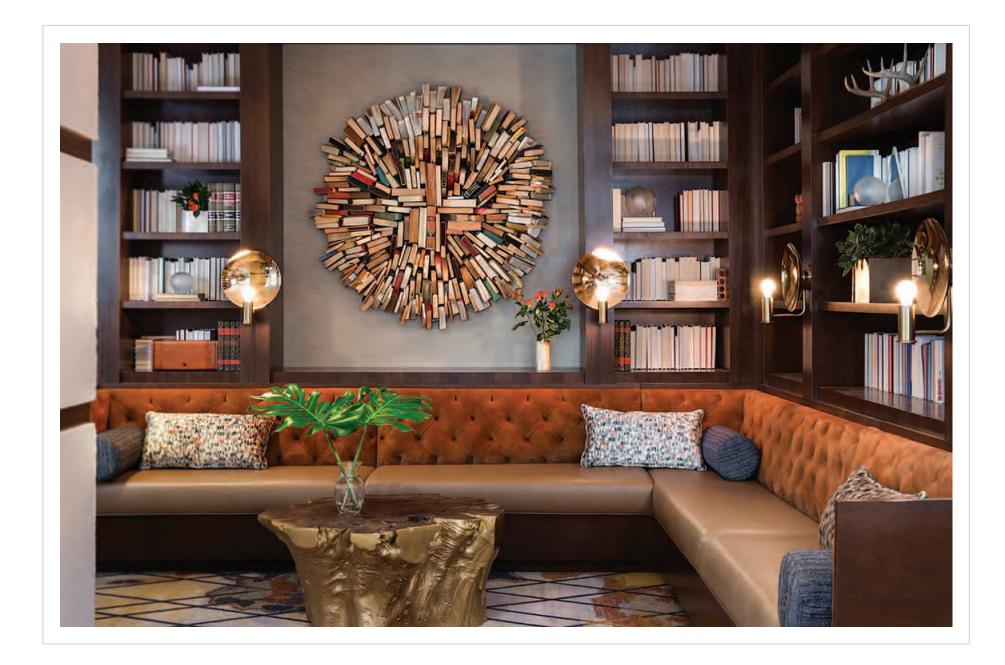

Public Space:

- Lounge Neon Light Pendant
- Lounge Wall Sconce
- Bar Pendant
- Bar Wall Sconce
- Lobby Pendant

Completion:

Concepts brought to light.

11 Design

Adams

|                  | el and Res |
|------------------|------------|
|                  |            |
| Design Firm:     | Gensler    |
| Purchasing Firm: | Jaguar H   |