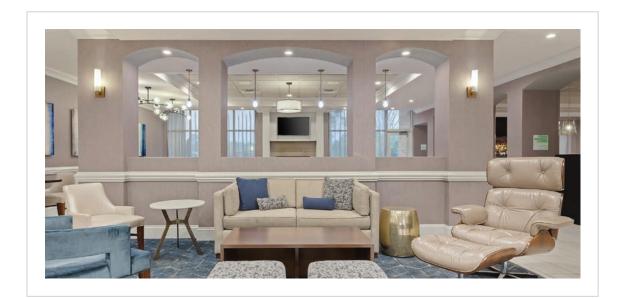

– Vanity Sconce

- Public Space:
- Lobby Chandelier
- Wall Sconce
- Table Lamp
- Floor Lamp
- Lounge Chandelier
- Pre-function Chandelier
- Restaurant Bar Pendants

| Completion: |  |
|-------------|--|
| 2021        |  |

Public Space:

- Lounge Neon Light Pendant
- Lounge Wall Sconce
- Bar Pendant
- Bar Wall Sconce
- Lobby Pendant

Completion:

Concepts brought to light.

11 Design

Adams

|                  | el and Res |
|------------------|------------|
|                  |            |
| Design Firm:     | Gensler    |
| Purchasing Firm: | Jaguar H   |