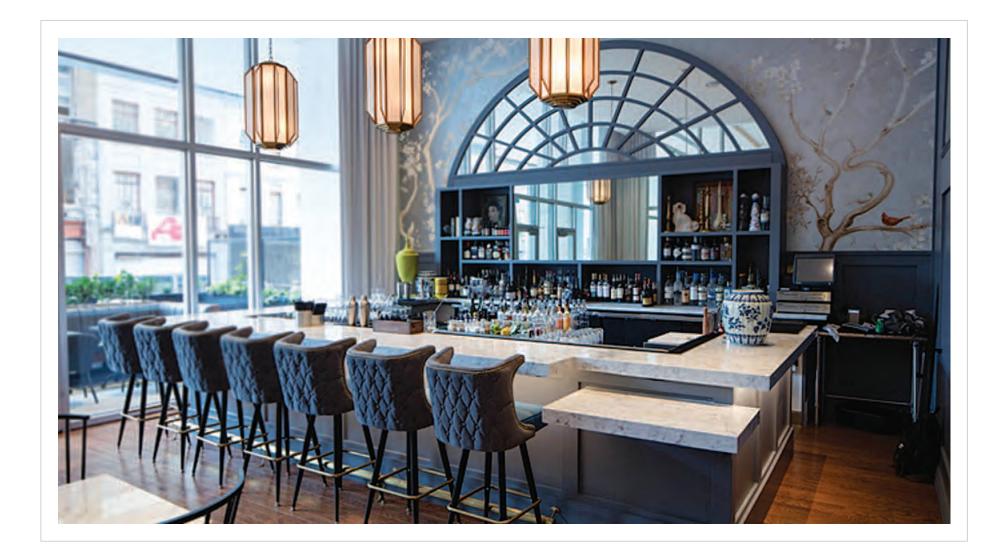

Public Space: – Bar Pendants

Completion: 2019

Concepts brought to light.

| Design Firm: Knibb D                        |
|---------------------------------------------|
| Purchasing Firm: Canoe H                    |
|                                             |
| Location / Type of Lighting:<br>Guest Room: |
| – Table Lamp                                |
| – Bedside Wall Sconce                       |
| Completion:<br>2018                         |
|                                             |