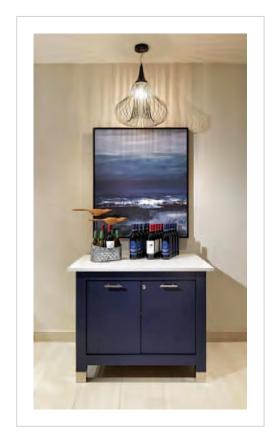

## Custom Lighting Solutions

| Design Firm:     | Studio 1 |
|------------------|----------|
| Purchasing Firm: | Neil Loc |
|                  |          |

Location / Type of Lighting:

Guestroom:

- Table Lamp
- Desk Lamp
- Floor Lamp
- Headboard Sconce

– Vanity Sconce

- Public Space:
- Lobby Chandelier
- Wall Sconce
- Table Lamp
- Floor Lamp
- Lounge Chandelier
- Pre-function Chandelier
- Restaurant Bar Pendants

| Completion: |  |
|-------------|--|
| 2021        |  |