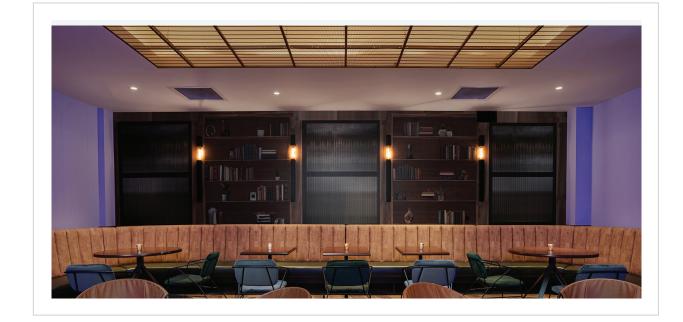

Public Space:

- Lounge Neon Light Pendant
- Lounge Wall Sconce
- Bar Pendant
- Bar Wall Sconce
- Lobby Pendant

Completion:

Concepts brought to light.

11 Design

Adams

|                  | el and Res |
|------------------|------------|
|                  |            |
| Design Firm:     | Gensler    |
| Purchasing Firm: | Jaguar H   |