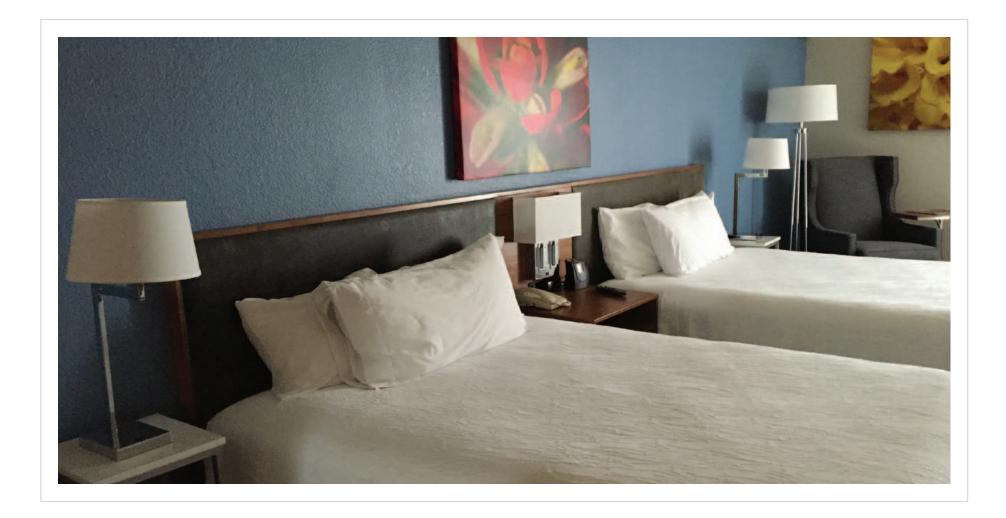

## Custom Lighting Solutions

| Design Firm:     | Studio 1 |
|------------------|----------|
| Purchasing Firm: | Neil Loc |
|                  |          |

Location / Type of Lighting:

Guestroom:

- Table Lamp
- Desk Lamp
- Floor Lamp
- Headboard Sconce

Location / Type of Lighting:

- Guest Room:
- Headboard Sconce
- Desk Lamp
- Floor Lamp

Completion: 2019

Collection

11 Design

t Global Procurement

|                        | ow Restau |
|------------------------|-----------|
| Dallas, TX             |           |
| Design Firm:           | Duncan    |
| Purchasing Firm:       | Duncan    |
|                        |           |
|                        |           |
| Location / Type of Lig | ghting:   |
| Public Space:          |           |