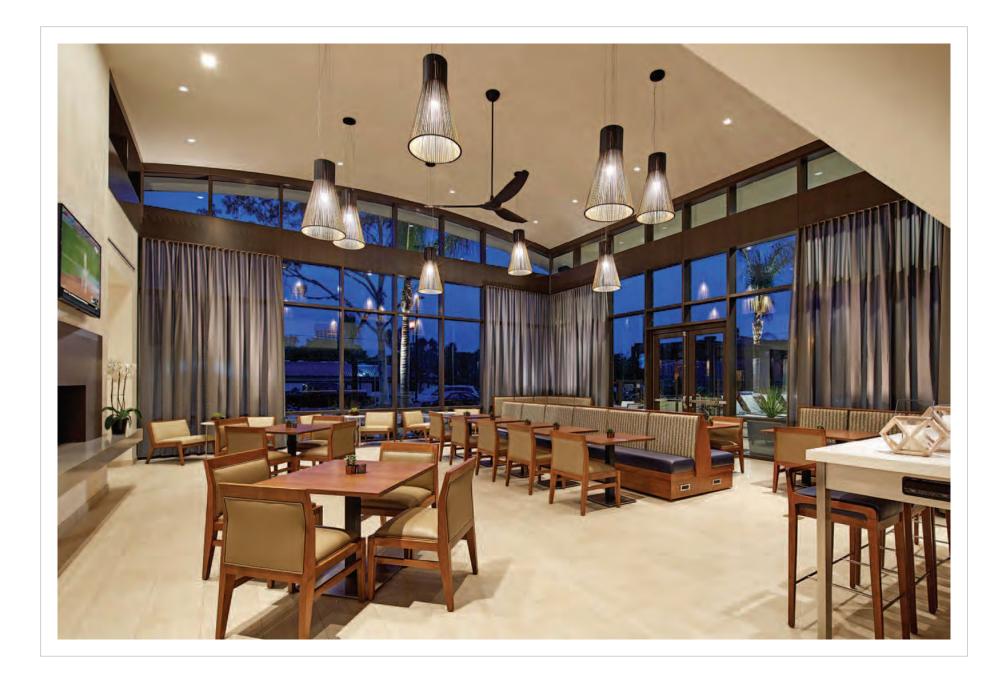

| Lodging  |  |
|----------|--|
| Lociging |  |

| Beeman Ho        |           |
|------------------|-----------|
|                  |           |
| Design Firm:     | Studio 1  |
| Purchasing Firm: | Carroll A |

Public Space:

- Lounge Neon Light Pendant
- Lounge Wall Sconce
- Bar Pendant
- Bar Wall Sconce
- Lobby Pendant

Completion:

Concepts brought to light.

11 Design

Adams

|                  | el and Res |
|------------------|------------|
|                  |            |
| Design Firm:     | Gensler    |
| Purchasing Firm: | Jaguar H   |