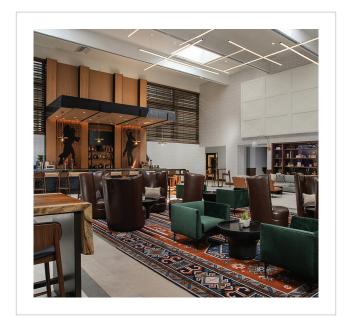

Public Space:

- Lounge Neon Light Pendant
- Lounge Wall Sconce
- Bar Pendant
- Bar Wall Sconce
- Lobby Pendant

Completion:

Concepts brought to light.

11 Design

Adams

|                  | el and Res |
|------------------|------------|
|                  |            |
| Design Firm:     | Gensler    |
| Purchasing Firm: | Jaguar H   |

Location / Type of Lighting:

- Public Space:
- Exterior Wall Sconce
- Exterior Pendant
- Bar Pendant
- Registration Pendant
- Pre-function Chandelier
- Pre-function Wall Sconce
- Meeting Room Pendant
- Ballroom Chandelier
- Ballroom Wall Sconce
- Restaurant Wall Sconce