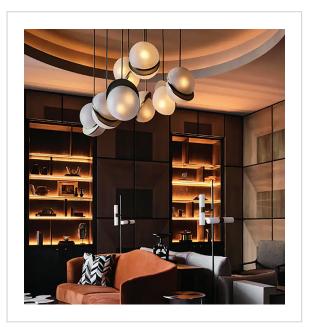

## Custom Lighting Solutions











| Design Firm:     | Studio 1 |
|------------------|----------|
| Purchasing Firm: | Neil Loc |
|                  |          |

Location / Type of Lighting:

Guestroom:

- Table Lamp
- Desk Lamp
- Floor Lamp
- Headboard Sconce

– Vanity Sconce

- Public Space:
- Lobby Chandelier
- Wall Sconce
- Table Lamp
- Floor Lamp
- Lounge Chandelier
- Pre-function Chandelier
- Restaurant Bar Pendants

| Completion: |  |
|-------------|--|
| 2021        |  |



11 Design

ocke & Associates









| Design Firm:     | Pond |
|------------------|------|
| Purchasing Firm: | Pond |
|                  |      |

Location / Type of Lighting: Guestroom: – Headboard Sconce – Desk Lamp Public Space: – Lobby Chandelier – Bar Pendant

Completion: 2020















- Location / Type of Lighting:
- Guestro