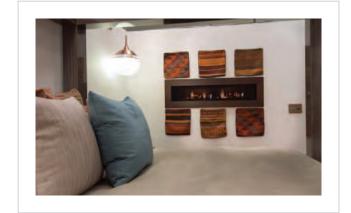

Public Space:

- Lounge Neon Light Pendant
- Lounge Wall Sconce
- Bar Pendant
- Bar Wall Sconce
- Lobby Pendant

Completion:

Concepts brought to light.

11 Design

Adams

|                  | el and Res |
|------------------|------------|
|                  |            |
| Design Firm:     | Gensler    |
| Purchasing Firm: | Jaguar H   |

Location / Type of Lighting:

- Public Space:
- Exterior Wall Sconce
- Exterior Pendant
- Bar Pendant
- Registration Pendant
- Pre-function Chandelier
- Pre-function Wall Sconce
- Meeting Room Pendant
- Ballroom Chandelier
- Ballroom Wall Sconce
- Restaurant Wall Sconce

#### Guestrooms:

- Headboard Reading Light
- Floor Lamp
- Corridor Wall Sconce