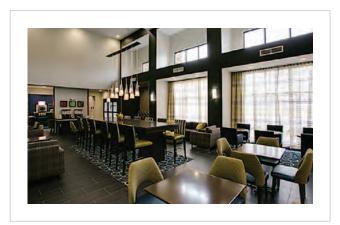

Public Space:

- Lounge Neon Light Pendant
- Lounge Wall Sconce
- Bar Pendant
- Bar Wall Sconce
- Lobby Pendant

Completion:

Concepts brought to light.

11 Design

Adams

|                  | el and Res |
|------------------|------------|
|                  |            |
| Design Firm:     | Gensler    |
| Purchasing Firm: | Jaguar H   |

Location / Type of Lighting:

- Public Space:
- Exterior Wall Sconce
- Exterior Pendant
- Bar Pendant
- Registration Pendant
- Pre-function Chandelier
- Pre-function Wall Sconce
- Meeting Room Pendant
- Ballroom Chandelier
- Ballroom Wall Sconce
- Restaurant Wall Sconce

#### Guestrooms:

- Headboard Reading Light
- Floor Lamp
- Corridor Wall Sconce