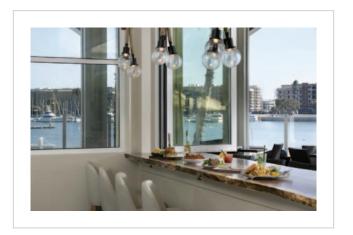

Location / Type of Lighting:

- Public Space:
- Exterior Wall Sconce
- Exterior Pendant
- Bar Pendant
- Registration Pendant
- Pre-function Chandelier
- Pre-function Wall Sconce
- Meeting Room Pendant
- Ballroom Chandelier
- Ballroom Wall Sconce
- Restaurant Wall Sconce