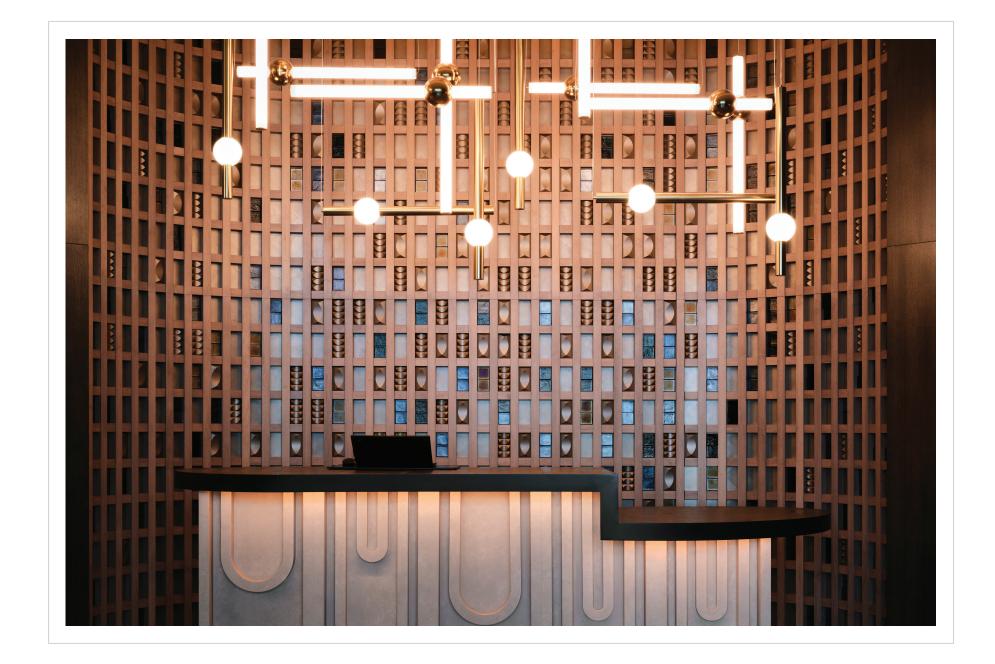

## Custom Lighting Solutions

| Design Firm:     | Studio 1 |
|------------------|----------|
| Purchasing Firm: | Neil Loc |
|                  |          |

Location / Type of Lighting:

Guestroom:

- Table Lamp
- Desk Lamp
- Floor Lamp
- Headboard Sconce

– Vanity Sconce

- Public Space:
- Lobby Chandelier
- Wall Sconce
- Table Lamp
- Floor Lamp
- Lounge Chandelier
- Pre-function Chandelier
- Restaurant Bar Pendants

| Completion: |  |
|-------------|--|
| 2021        |  |