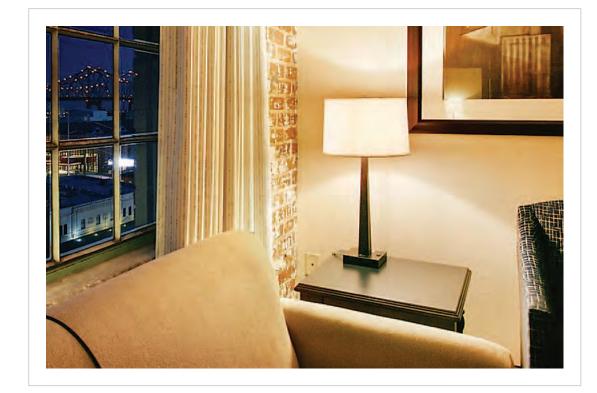

## Custom Lighting Solutions

| Design Firm:     | Studio 1 |
|------------------|----------|
| Purchasing Firm: | Neil Loc |
|                  |          |

Location / Type of Lighting:

Guestroom:

- Table Lamp
- Desk Lamp
- Floor Lamp
- Headboard Sconce

– Vanity Sconce

- Public Space:
- Lobby Chandelier
- Wall Sconce
- Table Lamp
- Floor Lamp
- Lounge Chandelier
- Pre-function Chandelier
- Restaurant Bar Pendants

| Completion: |  |
|-------------|--|
| 2021        |  |