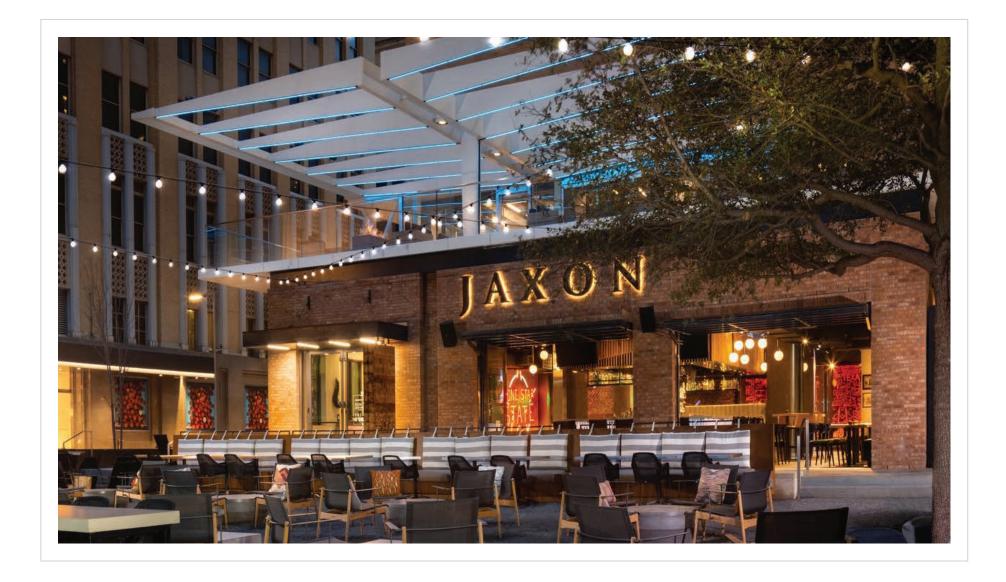

– Chandelier

– Table Lamp

Completion: 2019

| Jaxson Beer            |                           |
|------------------------|---------------------------|
|                        |                           |
| Design Firm:           | Studio 11 Desig           |
| Purchasing Firm:       | Summit<br>Electric Supply |
|                        |                           |
| Location / Type of Lig | hting:                    |
| Public Space:          |                           |
| – Ceiling Pe           |                           |
| – Chandelie            | er                        |
|                        |                           |
|                        |                           |
| Completion:            |                           |
| 2020                   |                           |
|                        |                           |
|                        |                           |

11 Design

|                        | riot Redm         |
|------------------------|-------------------|
| Redmond, V             |                   |
| Design Firm:           | Paradigr<br>Group |
| Purchasing Firm:       | Martin S          |
|                        |                   |
| Location / Type of Lig | hting:            |