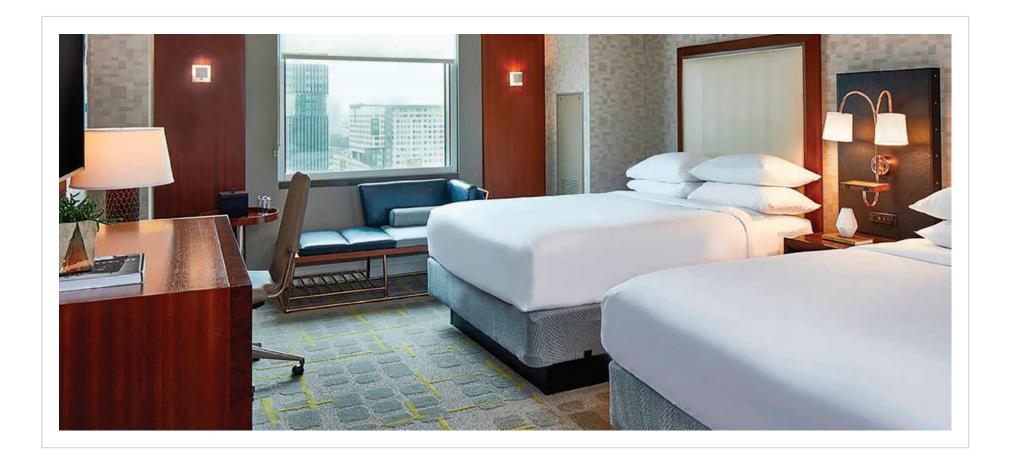

#### Guestrooms:

- Headboard Reading Light
- Floor Lamp
- Corridor Wall Sconce

#### Residences:

- Kitchen Pendant
- Corridor Pendant
- Exterior Wall Sconce

| Completion: |  |
|-------------|--|
| 2020        |  |

r Hospitality

| Marriott Au      |                      |
|------------------|----------------------|
|                  |                      |
| Design Firm:     | Studio 1             |
| Purchasing Firm: | Marriott<br>Design F |
|                  |                      |

Location / Type of Lighting:

- Guest Room:
- Headboard Sconce
- Desk Lamp
- Floor Lamp

Completion: 2019

Collection

11 Design

t Global Procurement

|                        | ow Restau |
|------------------------|-----------|
| Dallas, TX             |           |
| Design Firm:           | Duncan    |
| Purchasing Firm:       | Duncan    |
|                        |           |
|                        |           |
| Location / Type of Lig | ghting:   |
| Public Space:          |           |