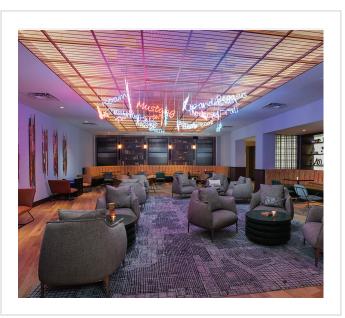

Public Space:

- Lounge Neon Light Pendant
- Lounge Wall Sconce
- Bar Pendant
- Bar Wall Sconce
- Lobby Pendant

Completion:

Concepts brought to light.

11 Design

Adams

|                  | el and Res |
|------------------|------------|
|                  |            |
| Design Firm:     | Gensler    |
| Purchasing Firm: | Jaguar H   |