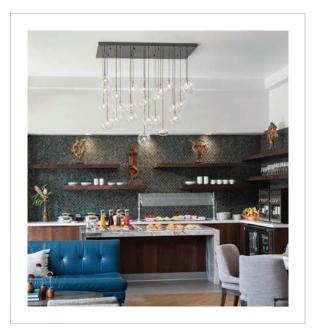

11 Design

ocke & Associates

| Design Firm:     | Pond |
|------------------|------|
| Purchasing Firm: | Pond |
|                  |      |

Location / Type of Lighting: Guestroom: – Headboard Sconce – Desk Lamp Public Space: – Lobby Chandelier – Bar Pendant

Completion: 2020

- Location / Type of Lighting:
- Guestroom:
- Entry Light
- Table Lamp

– Floor Lamp

- Public Space: – Lobby Chandelier
- Registration Pendant
- Dining Pendant
- Dining Wall Sconce

Completion: 2020