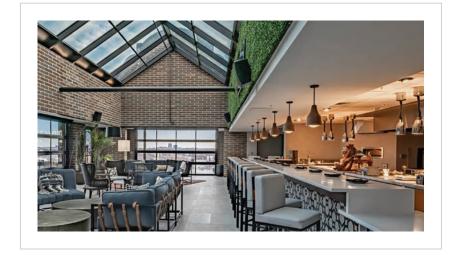

Public Space:

- Lounge Neon Light Pendant
- Lounge Wall Sconce
- Bar Pendant
- Bar Wall Sconce
- Lobby Pendant

Completion:

Concepts brought to light.

11 Design

Adams

|                  | el and Res |
|------------------|------------|
|                  |            |
| Design Firm:     | Gensler    |
| Purchasing Firm: | Jaguar H   |

Location / Type of Lighting:

- Public Space:
- Exterior Wall Sconce
- Exterior Pendant
- Bar Pendant
- Registration Pendant
- Pre-function Chandelier
- Pre-function Wall Sconce
- Meeting Room Pendant
- Ballroom Chandelier
- Ballroom Wall Sconce
- Restaurant Wall Sconce