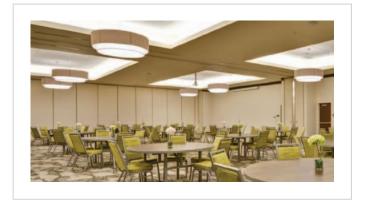

Location / Type of Lighting:

Public Space:

- Dining/Lounge Chandelier Boardroom Chandelier
- Bar Pendant
- Buffet Pendant
- Corridor / Elevator Wall Sconce
- Prefunction Floor Lamp
- Bar Floor Lamp
- Library Floor Lamp
- Theater Wall Sconce

Public Space:

- Dining Area Lounge Chandelier Meeting Room Chandelier
- Pre-Function Chandelier
- Fitness Area Ceiling Light
- Boardroom Ceiling Light
- Communal Table Lamp

Completion: December 2013

Concepts brought to light.