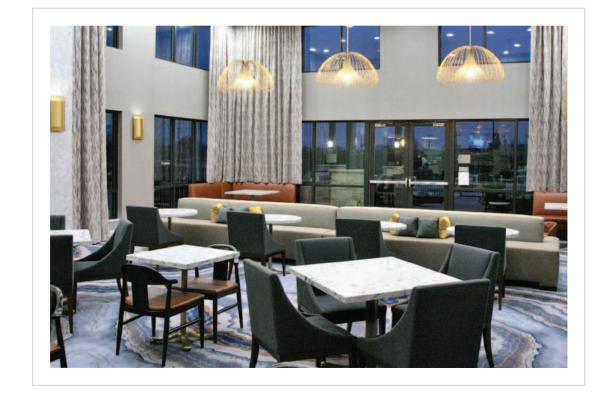

Public Space:

- Lounge Neon Light Pendant
- Lounge Wall Sconce
- Bar Pendant
- Bar Wall Sconce
- Lobby Pendant

Completion:

Concepts brought to light.

11 Design

Adams

|                  | el and Res |
|------------------|------------|
|                  |            |
| Design Firm:     | Gensler    |
| Purchasing Firm: | Jaguar H   |