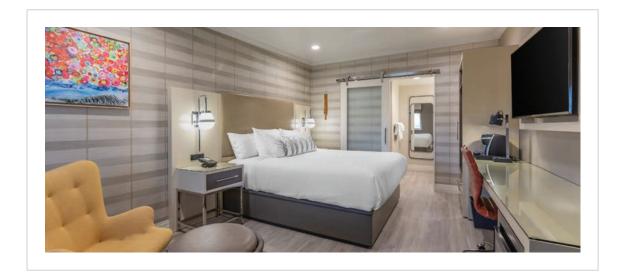

loor Lamp

| Completion: |
|-------------|
| 2019        |
|             |

Concepts brought to light.



gm Design

Stringfellow







| Renaissance Midtown                             |
|-------------------------------------------------|
| Atlanta, GA                                     |
| Design Firm: Studio 11                          |
| Purchasing Firm: Martin St                      |
|                                                 |
| Location / Type of Lighting:                    |
| Guest Room:                                     |
| – Headboard Sconce<br>– Corridor Ceiling Lights |
|                                                 |
| Completion:<br>2018                             |
|                                                 |



n 11 Design Stringfellow















| Location / Type of Lighting: |
|------------------------------|
| Guestroom:                   |
| – Headboard Lights           |
| – Desk Lamp                  |
| Public Space:                |
| – Ceiling Pendants           |
| – Chandelier                 |

| Completion: |  |
|-------------|--|
| 2018        |  |
|             |  |













Location / Type of Lighting: Guest Room: – Table Lamps – Headboard Sconces – Floor Lamps

Completion: 2017



| 1 |  | e | 2 |  |  | ) | ) | e |      | 5 | i |   | 0 | 1 | r | 1 |      |  |  |  |  |  |  |  |
|---|--|---|---|--|--|---|---|---|------|---|---|---|---|---|---|---|------|--|--|--|--|--|--|--|
|   |  |   |   |  |  |   |   |   | <br> |   |   |   |   | _ |   |   | <br> |  |  |  |  |  |  |  |
|   |  |   |   |  |  |   |   |   |