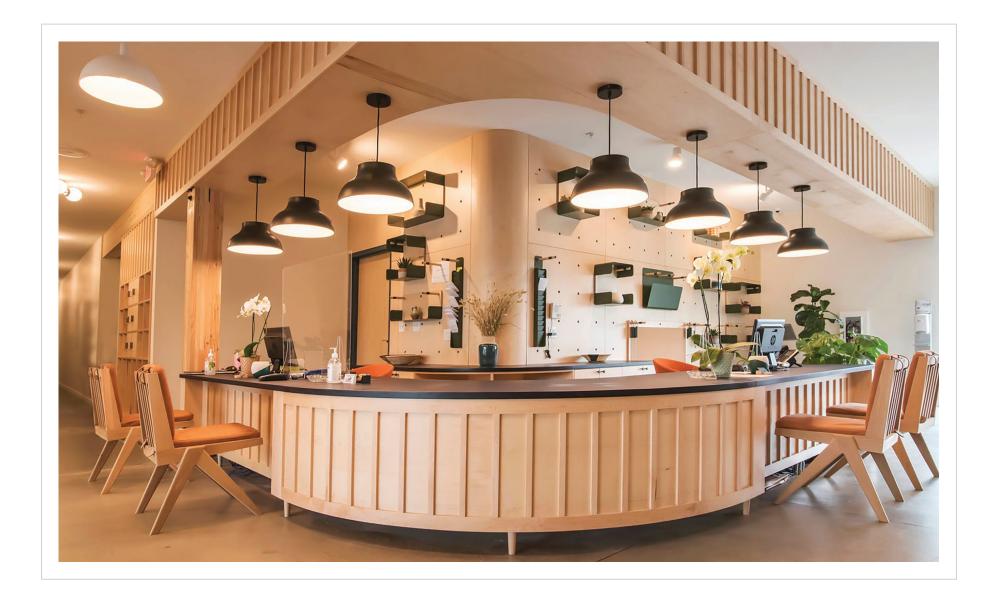

## Custom Lighting Solutions











| Design Firm:     | Studio 1 |
|------------------|----------|
| Purchasing Firm: | Neil Loc |
|                  |          |

Location / Type of Lighting:

Guestroom:

- Table Lamp
- Desk Lamp
- Floor Lamp
- Headboard Sconce

– Vanity Sconce

- Public Space:
- Lobby Chandelier
- Wall Sconce
- Table Lamp
- Floor Lamp
- Lounge Chandelier
- Pre-function Chandelier
- Restaurant Bar Pendants

| Completion: |  |
|-------------|--|
| 2021        |  |



11 Design

ocke & Associates









| Design Firm:     | Pond |
|------------------|------|
| Purchasing Firm: | Pond |
|                  |      |

Location / Type of Lighting: Guestroom: – Headboard Sconce – Desk Lamp Public Space: – Lobby Chandelier – Bar Pendant

Completion: 2020















- Location / Type of Lighting:
- Guestroom:
- Entry Light
- Table Lamp

– Floor Lamp

- Public Space: – Lobby Chandelier
- Registration Pendant
- Dining Pendant
- Dining Wall Sconce

Completion: 2020



| Lodging  |  |
|----------|--|
| Lociging |  |











| Beeman Ho        |           |
|------------------|-----------|
|                  |           |
| Design Firm:     | Studio 1  |
| Purchasing Firm: | Carroll A |

Public Space:

- Lounge Neon Light Pendant
- Lounge Wall Sconce
- Bar Pendant
- Bar Wall Sconce
- Lobby Pendant

Completion:

Concepts brought to light.



11 Design

Adams









|                  | el and Res |
|------------------|------------|
|                  |            |
| Design Firm:     | Gensler    |
| Purchasing Firm: | Jaguar H   |

Location