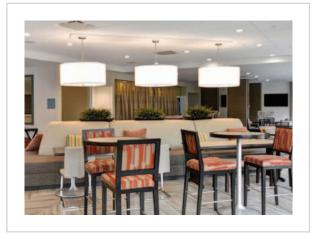

Public Space: – Bar Pendants

Completion: 2019

Concepts brought to light.

| Design Firm: Knibb D                        |
|---------------------------------------------|
| Purchasing Firm: Canoe H                    |
|                                             |
| Location / Type of Lighting:<br>Guest Room: |
| – Table Lamp                                |
| – Bedside Wall Sconce                       |
| Completion:<br>2018                         |
|                                             |

| Jamaica Bay      | Inn Rest  |
|------------------|-----------|
|                  | Rey, CA   |
| Design Firm:     | Studio 1  |
| Purchasing Firm: | Level 3 [ |

Public Space:

- Hostess Stand Pendant
- Bar Ceiling Pendant
- Banquette Ceiling Pendant Drink Rail Ceiling Pendant