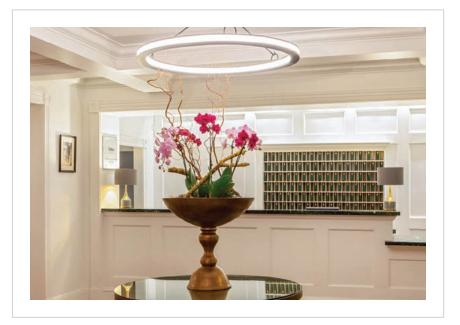

Public Space: – Chandeliers

- Ceiling Pendants
- Wall Sconce
- Floor Lamp

| Completion: |
|-------------|
| 2019        |
|             |

Concepts brought to light.

gm Design

Stringfellow

| Renaissance Midtown                             |
|-------------------------------------------------|
| Atlanta, GA                                     |
| Design Firm: Studio 11                          |
| Purchasing Firm: Martin St                      |
|                                                 |
| Location / Type of Lighting:                    |
| Guest Room:                                     |
| – Headboard Sconce<br>– Corridor Ceiling Lights |
|                                                 |
| Completion:<br>2018                             |
|                                                 |