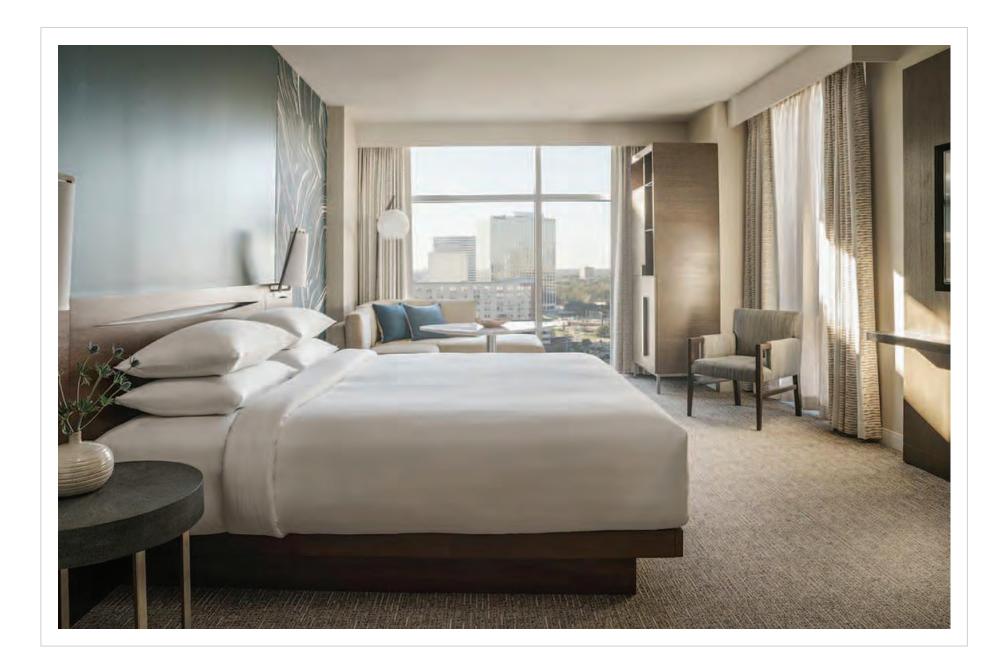

## Custom Lighting Solutions

| Design Firm:     | Studio 1 |
|------------------|----------|
| Purchasing Firm: | Neil Loc |
|                  |          |

Location / Type of Lighting:

Guestroom:

- Table Lamp
- Desk Lamp
- Floor Lamp
- Headboard Sconce

– Vanity Sconce

- Public Space:
- Lobby Chandelier
- Wall Sconce
- Table Lamp
- Floor Lamp
- Lounge Chandelier
- Pre-function Chandelier
- Restaurant Bar Pendants

| Completion: |  |
|-------------|--|
| 2021        |  |