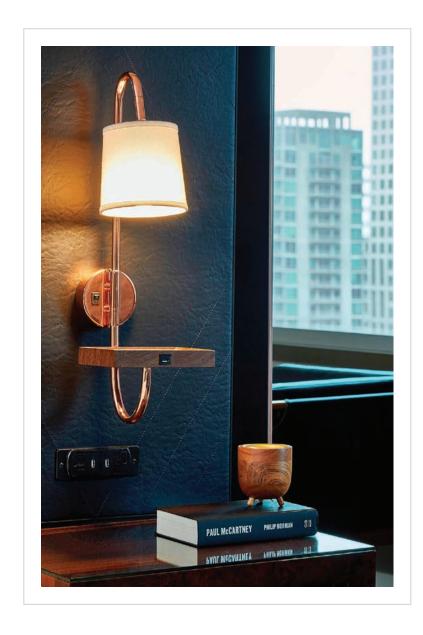

## Custom Lighting Solutions

| Design Firm:     | Studio 1 |
|------------------|----------|
| Purchasing Firm: | Neil Loc |
|                  |          |

Location / Type of Lighting:

Guestroom:

- Table Lamp
- Desk Lamp
- Floor Lamp
- Headboard Sconce

– Vanity Sconce

- Public Space:
- Lobby Chandelier
- Wall Sconce
- Table Lamp
- Floor Lamp
- Lounge Chandelier
- Pre-function Chandelier
- Restaurant Bar Pendants

| Completion: |  |
|-------------|--|
| 2021        |  |