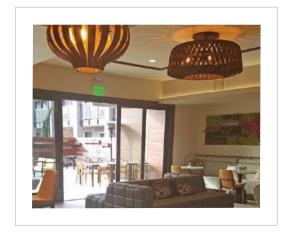

Public Space:

- Lounge Neon Light Pendant
- Lounge Wall Sconce
- Bar Pendant
- Bar Wall Sconce
- Lobby Pendant

Completion:

Concepts brought to light.

11 Design

Adams

|                  | el and Res |
|------------------|------------|
|                  |            |
| Design Firm:     | Gensler    |
| Purchasing Firm: | Jaguar H   |

Location / Type of Lighting:

- Public Space:
- Exterior Wall Sconce
- Exterior Pendant
- Bar Pendant
- Registration Pendant
- Pre-function Chandelier
- Pre-function Wall Sconce
- Meeting Room Pendant
- Ballroom Chandelier
- Ballroom Wall Sconce
- Restaurant Wall Sconce