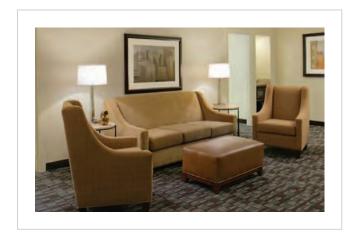

## Custom Lighting Solutions

| Design Firm:     | Studio 1 |
|------------------|----------|
| Purchasing Firm: | Neil Loc |
|                  |          |

Location / Type of Lighting:

Guestroom:

- Table Lamp
- Desk Lamp
- Floor Lamp
- Headboard Sconce

– Vanity Sconce

- Public Space:
- Lobby Chandelier
- Wall Sconce
- Table Lamp
- Floor Lamp
- Lounge Chandelier
- Pre-function Chandelier
- Restaurant Bar Pendants

| Completion: |  |
|-------------|--|
| 2021        |  |