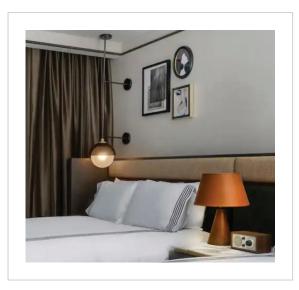

## Custom Lighting Solutions











| Design Firm:     | Studio 1 |
|------------------|----------|
| Purchasing Firm: | Neil Loc |
|                  |          |

Location / Type of Lighting:

Guestroom:

- Table Lamp
- Desk Lamp
- Floor Lamp
- Headboard Sconce

– Vanity Sconce

- Public Space:
- Lobby Chandelier
- Wall Sconce
- Table Lamp
- Floor Lamp
- Lounge Chandelier
- Pre-function Chandelier
- Restaurant Bar Pendants

| Completion: |  |
|-------------|--|
| 2021        |  |



11 Design

ocke & Associates









| Design Firm:     | Pond |
|------------------|------|
| Purchasing Firm: | Pond |
|                  |      |

Location / Type of Lighting: Guestroom: – Headboard Sconce – Desk Lamp Public Space: – Lobby Chandelier – Bar Pendant

Completion: 2020















- Location / Type of Lighting:
- Guestroom