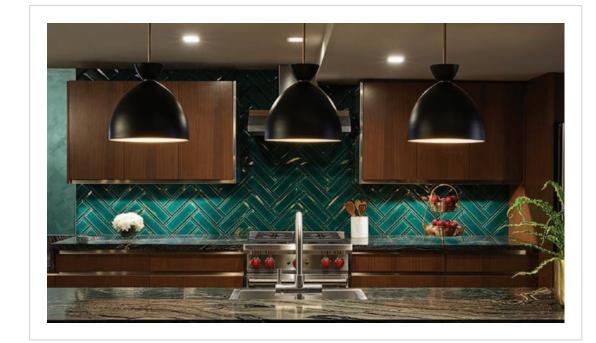

#### Residences:

- Kitchen Pendant
- Corridor Pendant
- Exterior Wall Sconce

| Completion: |  |
|-------------|--|
| 2020        |  |

r Hospitality

| Marriott Au      |                      |
|------------------|----------------------|
|                  |                      |
| Design Firm:     | Studio 1             |
| Purchasing Firm: | Marriott<br>Design F |
|                  |                      |