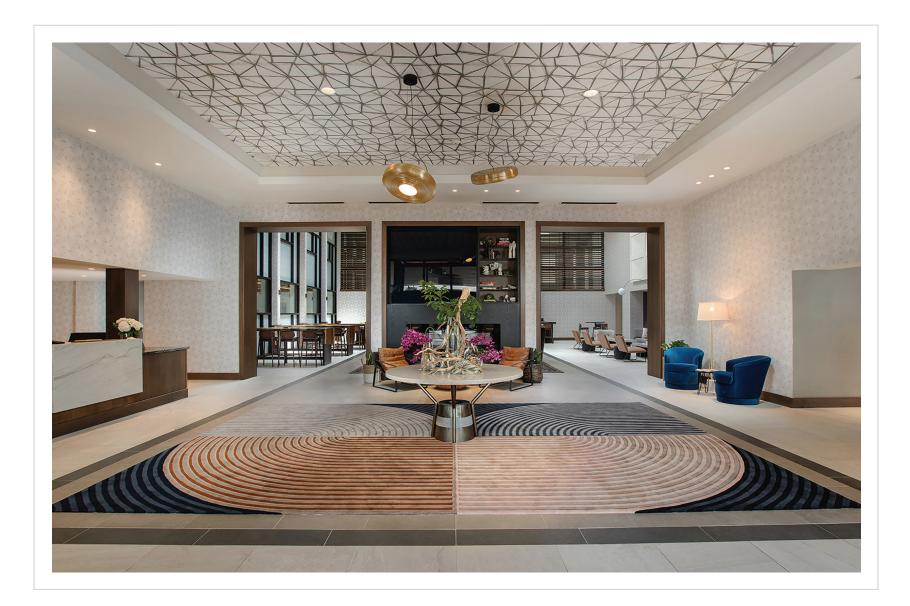

- Headboard Sconce

– Vanity Sconce

- Public Space:
- Lobby Chandelier
- Wall Sconce
- Table Lamp
- Floor Lamp
- Lounge Chandelier
- Pre-function Chandelier
- Restaurant Bar Pendants

| Completion: |  |
|-------------|--|
| 2021        |  |



11 Design

ocke & Associates









| Design Firm:     | Pond |
|------------------|------|
| Purchasing Firm: | Pond |
|                  |      |

Location / Type of Lighting: Guestroom: – Headboard Sconce – Desk Lamp Public Space: – Lobby Chandelier – Bar Pendant

Completion: 2020















- Location / Type of Lighting:
- Guestroom:
- Entry Light
- Table Lamp

– Floor Lamp

- Public Space: – Lobby Chandelier
- Registration Pendant
- Dining Pendant
- Dining Wall Sconce

Completion: 2020



| Lodging  |  |
|----------|--|
| Lociging |  |











| Beeman Ho        |           |
|------------------|-----------|
|                  |           |
| Design Firm:     | Studio 1  |
| Purchasing Firm: | Carroll A |

Public Space:

- Lounge Neon Light Pendant
- Lounge Wall Sconce
- Bar Pendant
- Bar Wall Sconce
- Lobby Pendant

Completion:

Concepts brought to light.



11 Design

Adams









|                  | el and Res |
|------------------|------------|
|                  |            |
| Design Firm:     | Gensler    |
| Purchasing Firm: | Jaguar H   |

Location / Type of Lighting:

- Public Space:
- Exterior Wall Sconce
- Exterior Pendant
- Bar Pendant
- Registration Pendant
- Pre-function Chandelier
- Pre-function Wall Sconce
- Meeting Room Pendant
- Ballroom Chandelier
- Ballroom Wall Sconce
- Restaurant Wall Sconce