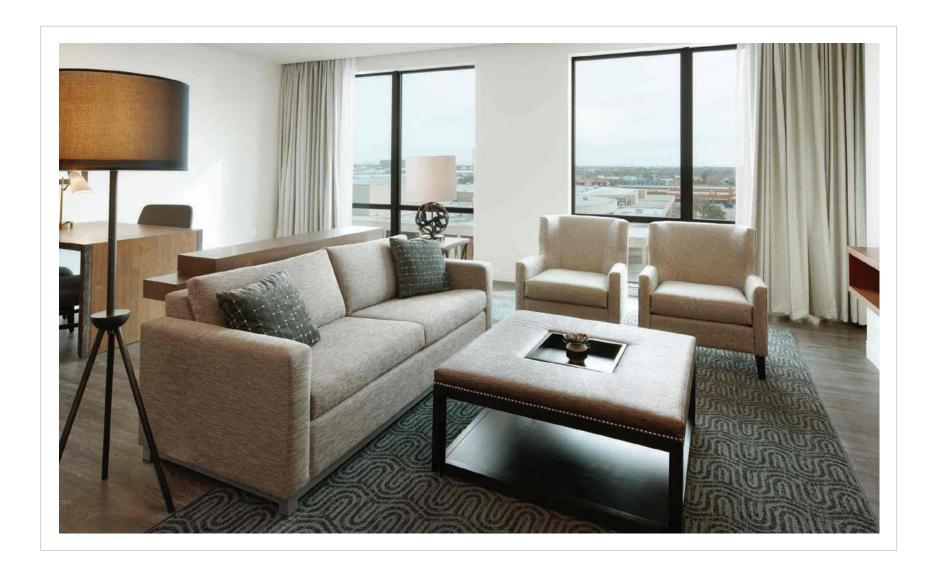

urchasing Firm: Martin St                      |
|                                                 |
| Location / Type of Lighting:                    |
| Guest Room:                                     |
| – Headboard Sconce<br>– Corridor Ceiling Lights |
|                                                 |
| Completion:<br>2018                             |
|                                                 |



n 11 Design Stringfellow















| Location / Type of Lighting: |
|------------------------------|
| Guestroom:                   |
| – Headboard Lights           |
| – Desk Lamp                  |
| Public Space:                |
| – Ceiling Pendants           |
| – Chandelier                 |

| Completion: |  |
|-------------|--|
| 2018        |  |
|             |  |













Location / Type of Lighting: Guest Room: – Table Lamps – Headboard Sconces – Floor Lamps

Completion: 2017



| 1 |  | e | 2 |  |  | ) | ) | e |      | 5 | i |   | 0 | 1 | r | 1 |      |  |  |  |  |  |  |  |
|---|--|---|---|--|--|---|---|---|------|---|---|---|---|---|---|---|------|--|--|--|--|--|--|--|
|   |  |   |   |  |  |   |   |   | <br> |   |   |   |   | _ |   |   | <br> |  |  |  |  |  |  |  |
|   |  |   |   |  |  |   |   |   |      |   |   |   |   |   |   |   |      |  |  |  |  |  |  |  |
|   |  |   |   |  |  |   |   |   |      |   |   | 1 | 1 |   |   |   | 1    |  |  |  |  |  |  |  |
|   |  |   |   |  |  |   |   |   |      |   |   |   |   |   |   |   |      |  |  |  |  |  |  |  |
|   |  |   |   |  |  |   |   |   |      |   |   |   |   |   |   |   |      |  |  |  |  |  |