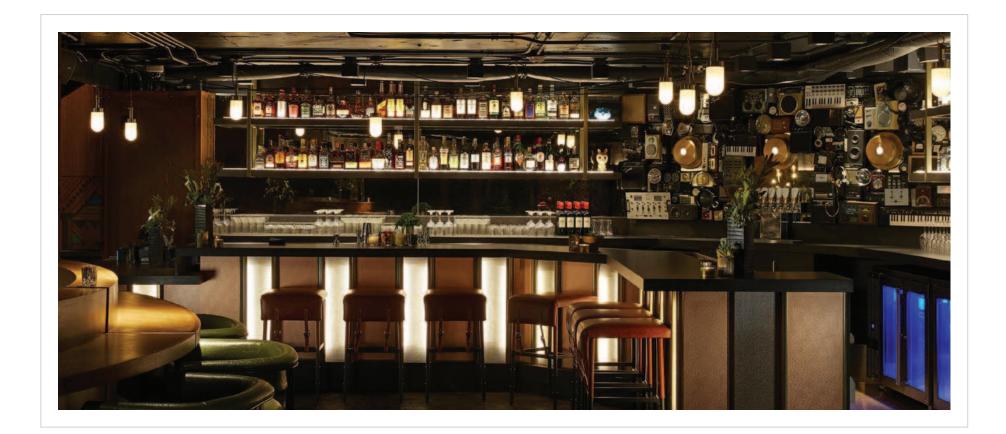

Public Space: – Bar Pendants

Completion: 2019

Concepts brought to light.

| Design Firm: Knibb D                        |
|---------------------------------------------|
| Purchasing Firm: Canoe H                    |
|                                             |
| Location / Type of Lighting:<br>Guest Room: |
| – Table Lamp                                |
| – Bedside Wall Sconce                       |
| Completion:<br>2018                         |
|                                             |

| Jamaica Bay      | Inn Rest  |
|------------------|-----------|
|                  | Rey, CA   |
| Design Firm:     | Studio 1  |
| Purchasing Firm: | Level 3 [ |

Public Space:

- Hostess Stand Pendant
- Bar Ceiling Pendant
- Banquette Ceiling Pendant Drink Rail Ceiling Pendant