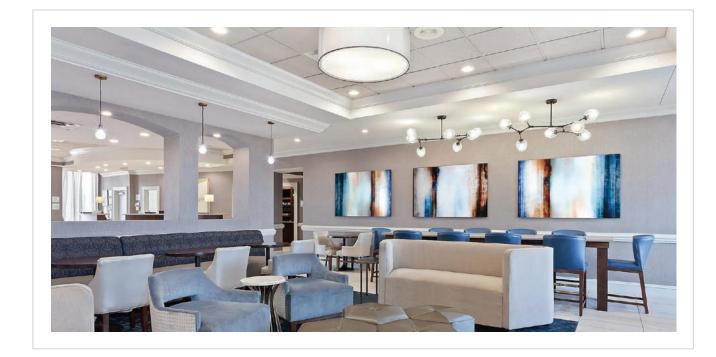

– Vanity Sconce

- Public Space:
- Lobby Chandelier
- Wall Sconce
- Table Lamp
- Floor Lamp
- Lounge Chandelier
- Pre-function Chandelier
- Restaurant Bar Pendants

| Completion: |  |
|-------------|--|
| 2021        |  |

Public Space:

- Lounge Neon Light Pendant
- Lounge Wall Sconce
- Bar Pendant
- Bar Wall Sconce
- Lobby Pendant

Completion:

Concepts brought to light.

11 Design

Adams

|                  | el and Res |
|------------------|------------|
|                  |            |
| Design Firm:     | Gensler    |
| Purchasing Firm: | Jaguar H   |