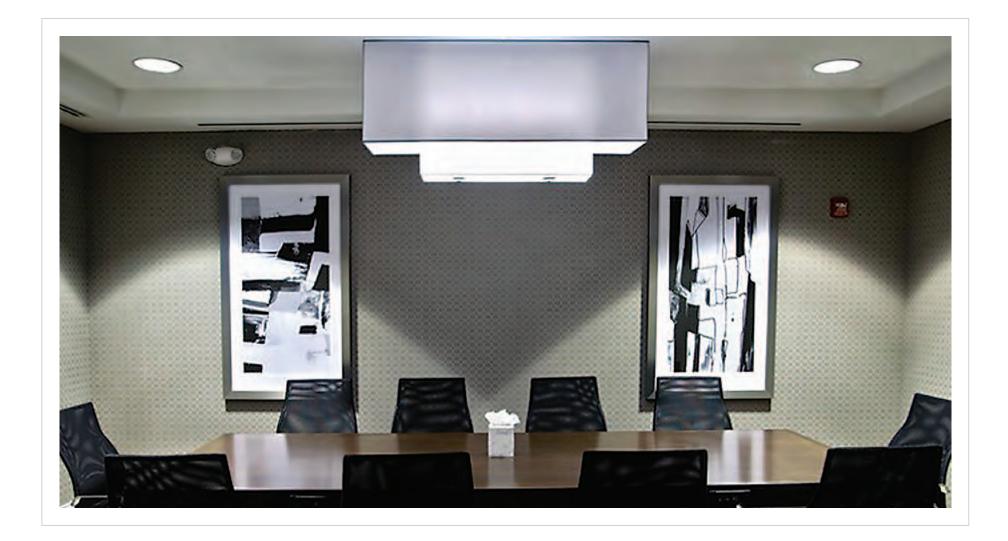

Location / Type of Lighting:

- Public Space:
- Exterior Wall Sconce
- Exterior Pendant
- Bar Pendant
- Registration Pendant
- Pre-function Chandelier
- Pre-function Wall Sconce
- Meeting Room Pendant
- Ballroom Chandelier
- Ballroom Wall Sconce
- Restaurant Wall Sconce

#### Guestrooms:

- Headboard Reading Light
- Floor Lamp
- Corridor Wall Sconce