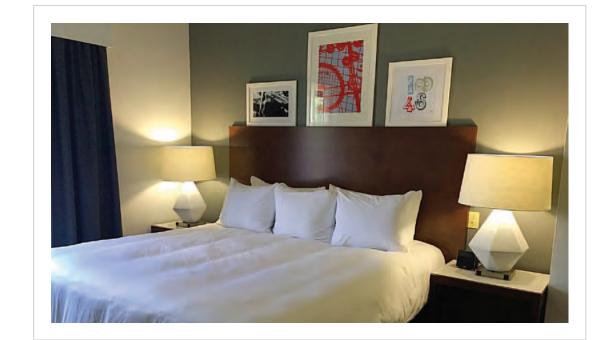

#### Guestrooms:

- Headboard Reading Light
- Floor Lamp
- Corridor Wall Sconce

Location / Type of Lighting:

- Guest Room:
- Headboard Sconce
- Desk Lamp
- Floor Lamp

Completion: 2019

Collection

11 Design

t Global Procurement

|                        | ow Restau |
|------------------------|-----------|
| Dallas, TX             |           |
| Design Firm:           | Duncan    |
| Purchasing Firm:       | Duncan    |
|                        |           |
|                        |           |
| Location / Type of Lig | ghting:   |
| Public Space:          |           |